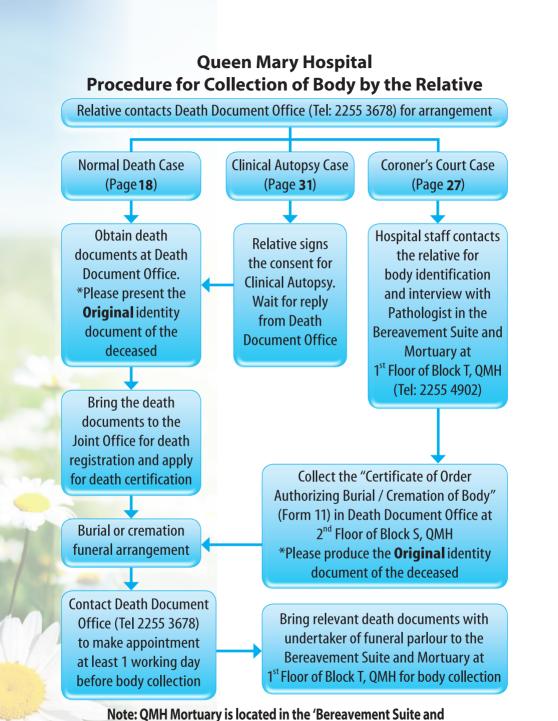

۲

۲

瑪 麗 醫 院 處理死亡文件及領取遺體程序

( )

註:瑪麗醫院殮房位於T座1樓「惜別間」。

2

(

## 一. 領取死亡證明文件

۲

◆親屬可致電本院「死亡證件辦事處」2255 3678查詢辦理死 亡文件事宜。

## 瑪麗醫院死亡證件辦事處

地址:瑪麗醫院S座2樓(參考附圖位置P.1) 電話:2255 3678

辦公時間:星期一至星期五 上午9時至下午1時 下午2時至5時 星期六 上午9時至下午1時 星期日及公眾假期休息

◆領取死亡證明文件時,親屬必須帶備下列身份證明:

- 離世者之身份證明文件正本;及

- 親屬之身份證明文件正本 (擬日後到本院領取遺體之人士)

◆一般死亡個案,院方會發出下列死亡證明文件包括:

-《死因醫學證明書》「表格18」

-《醫學證明書(火葬)》「表格2」(如遺體屬火葬個案) -《認領遺體證明書》

◆若個案須交死因裁判法庭處理,請參閱[附註一](第11頁)。

◆若個案須轉介作臨床剖驗,請參閱[附註二](第15頁)。

## 二. 一般死亡登記(不包括死因裁判法庭個案)

親屬須帶備以下文件前往「聯合辦事處-入境事務處死亡登記處」 辦理死亡登記。

 $( \mathbf{ } )$ 

- 申請人之身份證明文件正本;
- 離世者之身份證明文件<u>正本</u>;
- 由本院簽發的《死因醫學證明書》「表格18」**正本**;

-《醫學證明書(火葬)》「表格2」正本(如遺體屬火葬)

完成登記後,申請人會獲發《死亡登記證明書》「表格12」及 《死亡登記核證副本》「BDR 16」(統稱"死亡證")。

## 三. 申請火葬紙 或 土葬許可證

4

◆如將遺體火葬,須到同位於聯合辦事處的「衞生署港口衞生處」分別領取《火葬許可證》「表格3」及到同位於聯合辦事處內的「食物環境衞生署火葬預訂辦事處」,預訂火葬場火化時段。

۲

◆如將遺體土葬,「入境事務處死亡登記處」會於辦理登記時 發出《土葬准許證》「表格10」。

| 食物環境衞生署、入境事務處及衞生署組成的聯合辦事處                |           |           |  |
|------------------------------------------|-----------|-----------|--|
| 港島區辦事處                                   | 聯絡電話      | 地址        |  |
| 入境事務處死亡登記處                               | 2961 8841 | 香港灣仔      |  |
| 火葬許可辦事處(香港)                              | 2961 8843 | 皇后大道東213號 |  |
| 食物環境衛生署火葬預<br>訂辦事處                       | 2961 8842 | 胡忠大廈18樓   |  |
| 九龍區辦事處                                   | 聯絡電話      | 地址        |  |
| 入境事務處死亡登記處                               | 2368 4706 | 九龍深水埗     |  |
| 火葬許可辦事處(九龍)                              | 2150 7232 | 長沙灣道303號  |  |
| 食物環境衛生署火葬預<br>訂辦事處                       | 2150 7502 | 長沙灣政府合署1樓 |  |
| 辦公時間:星期一至星期五 上午9時至中午12時30分<br>下午2時至4時30分 |           |           |  |
| 星期六 上午9時至中午12時30分                        |           |           |  |
| 星期日及公眾假期休息                               |           |           |  |

## 四. 預約及認領遺體

۲

- \*\*\*因應消防安全及避免影響他人,醫院範圍(包括「惜別間」 及「追思閣」)一律禁止燃燒冥鏹及大音量的活動\*\*\*
- ◆病人離世後,遺體會被移送本院K座低層地下4樓「寧安閣」 暫存,並於翌日轉移至T座1樓「惜別間」存放。親屬請到 T座1樓「惜別間」認領遺體。

## <u>瑪麗醫院 惜別間</u>

 地 址:瑪麗醫院T座1樓(參考附圖位置P.1)
 電 話:2255 4902(一般查詢)
 電 話:2255 4135(殮房主任)
 辦公時間:每日上午9時至下午1時及下午2時至5時 (星期六、日及公眾假期照常辦公)

- ◆認領遺體前,親屬 / 辦事人 / 殯儀業人士必須於至少一天前的<u>辦公時間</u>內致電本院「死亡證件辦事處」(電話:2255 3678)預約認領遺體。
- ◆認領遺體時間為每日上午9時至中午12時45分;下午2時至 4時45分,以先到先得方式編配,每十五分鐘為一預約時 段; 遲到或未有預約人士需致電於本院「死亡證件辦事處」 (電話:2255 3678)重新登記輪候。
- ◆根據醫院管理局認領遺體規定,親屬 / 辦事人到達T座1樓 「惜別間」時,須出示以下文件之正本。如未能出示下列文 件正本,本院職員將不能為閣下辦理認領遺體手續。

( )

5

一般個案須出示之文件:

- -《認領遺體證明書》正本
- -《死亡登記證明書》「表格12」正本
- 離世者之身份證明文件正本
- 親屬/辦事人之有效身份證明文件正本

## 死因裁判法庭個案須出示之文件:

- -《認領遺體證明書》正本
- -《批准屍體埋葬/火葬證明書》「表格11」正本
- 離世者之身份證明文件正本
- 親屬/辦事人之有效身份證明文件正本
- ◆認領遺體時,請小心確認遺體是否與其身份相符,並核對附於遺體上識別手帶之死者資料是否正確。若有需要,可在親友的陪同下瞻仰遺體,以協助確認離世者遺體的身份。

۲

- ◆親屬完成辦理認領遺體手續後,遺體會交由親屬委託之持牌 險葬公司處理。
- ◆領取《死因醫學證明書》「表格18」、《認領遺體證明書》 及認領遺體須為同一名人士。
- ◆如需要授權其他人士認領遺體,請填寫《認領遺體證明 書》之「授權書-代辦認領遺體手續」,並交由獲授權人 辦理認領遺體。(參考附圖 P.7)