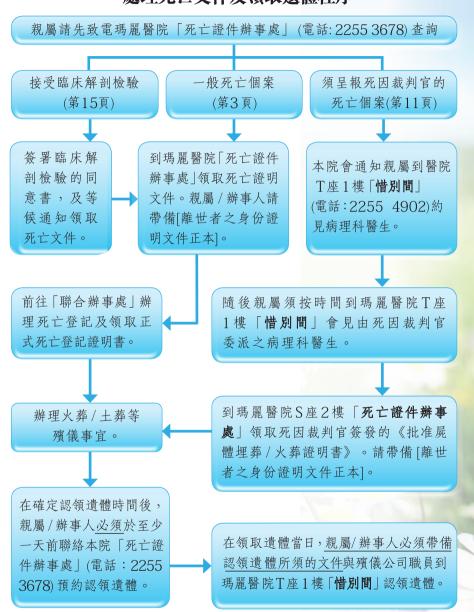

## 一般死亡個案

## 一. 領取死亡證明文件

۲

◆親屬可致電本院「死亡證件辦事處」2255 3678查詢辦理死 亡文件事宜。

## 二. 一般死亡登記(不包括死因裁判法庭個案)

親屬須帶備以下文件前往「聯合辦事處-入境事務處死亡登記處」 辦理死亡登記。

 $( \mathbf{ } )$ 

- 申請人之身份證明文件正本;
- 離世者之身份證明文件<u>正本</u>;
- 由本院簽發的《死因醫學證明書》「表格18」**正本**;

-《醫學證明書(火葬)》「表格2」正本(如遺體屬火葬)

完成登記後,申請人會獲發《死亡登記證明書》「表格12」及 《死亡登記核證副本》「BDR 16」(統稱"死亡證")。

## 三. 申請火葬紙 或 土葬許可證

4

◆如將遺體火葬,須到同位於聯合辦事處的「衞生署港口衞生處」分別領取《火葬許可證》「表格3」及到同位於聯合辦事處內的「食物環境衞生署火葬預訂辦事處」,預訂火葬場火化時段。

۲

◆如將遺體土葬,「入境事務處死亡登記處」會於辦理登記時 發出《土葬准許證》「表格10」。

| 食物環境衞生署、入境事務處及衞生署組成的聯合辦事處                |           |           |  |
|------------------------------------------|-----------|-----------|--|
| 港島區辦事處                                   | 聯絡電話      | 地址        |  |
| 入境事務處死亡登記處                               | 2961 8841 | 香港灣仔      |  |
| 火葬許可辦事處(香港)                              | 2961 8843 | 皇后大道東213號 |  |
| 食物環境衛生署火葬預<br>訂辦事處                       | 2961 8842 | 胡忠大廈18樓   |  |
| 九龍區辦事處                                   | 聯絡電話      | 地址        |  |
| 入境事務處死亡登記處                               | 2368 4706 | 九龍深水埗     |  |
| 火葬許可辦事處(九龍)                              | 2150 7232 | 長沙灣道303號  |  |
| 食物環境衛生署火葬預<br>訂辦事處                       | 2150 7502 | 長沙灣政府合署1樓 |  |
| 辦公時間:星期一至星期五 上午9時至中午12時30分<br>下午2時至4時30分 |           |           |  |
| 星期六 上午9時至中午12時30分                        |           |           |  |
| 星期日及公眾假期休息                               |           |           |  |

## 四. 預約及認領遺體

۲

- \*\*\*因應消防安全及避免影響他人,醫院範圍(包括「惜別間」 及「追思閣」)一律禁止燃燒冥鏹及大音量的活動\*\*\*
- ◆病人離世後,遺體會被移送本院K座低層地下4樓「寧安閣」 暫存,並於翌日轉移至T座1樓「惜別間」存放。親屬請到 T座1樓「惜別間」認領遺體。

## <u>瑪麗醫院 惜別間</u>

 地 址:瑪麗醫院T座1樓(參考附圖位置P.1)
 電 話:2255 4902(一般查詢)
 電 話:2255 4135(殮房主任)
 辦公時間:每日上午9時至下午1時及下午2時至5時 (星期六、日及公眾假期照常辦公)

- ◆認領遺體前,親屬 / 辦事人 / 殯儀業人士必須於至少一天前的<u>辦公時間</u>內致電本院「死亡證件辦事處」(電話:2255 3678)預約認領遺體。
- ◆認領遺體時間為每日上午9時至中午12時45分;下午2時至 4時45分,以先到先得方式編配,每十五分鐘為一預約時 段; 遲到或未有預約人士需致電於本院「死亡證件辦事處」 (電話:2255 3678)重新登記輪候。
- ◆根據醫院管理局認領遺體規定,親屬 / 辦事人到達T座1樓 「惜別間」時,須出示以下文件之正本。如未能出示下列文 件正本,本院職員將不能為閣下辦理認領遺體手續。

( )

5

一般個案須出示之文件:

- -《認領遺體證明書》正本
- -《死亡登記證明書》「表格12」正本
- 離世者之身份證明文件正本
- 親屬/辦事人之有效身份證明文件正本

## 死因裁判法庭個案須出示之文件:

- -《認領遺體證明書》正本
- -《批准屍體埋葬/火葬證明書》「表格11」正本
- 離世者之身份證明文件正本
- 親屬/辦事人之有效身份證明文件正本
- ◆認領遺體時,請小心確認遺體是否與其身份相符,並核對附於遺體上識別手帶之死者資料是否正確。若有需要,可在親友的陪同下瞻仰遺體,以協助確認離世者遺體的身份。

۲

- ◆親屬完成辦理認領遺體手續後,遺體會交由親屬委託之持牌 險葬公司處理。
- ◆領取《死因醫學證明書》「表格18」、《認領遺體證明書》 及認領遺體須為同一名人士。
- ◆如需要授權其他人士認領遺體,請填寫《認領遺體證明 書》之「授權書-代辦認領遺體手續」,並交由獲授權人 辦理認領遺體。(參考附圖 P.7)