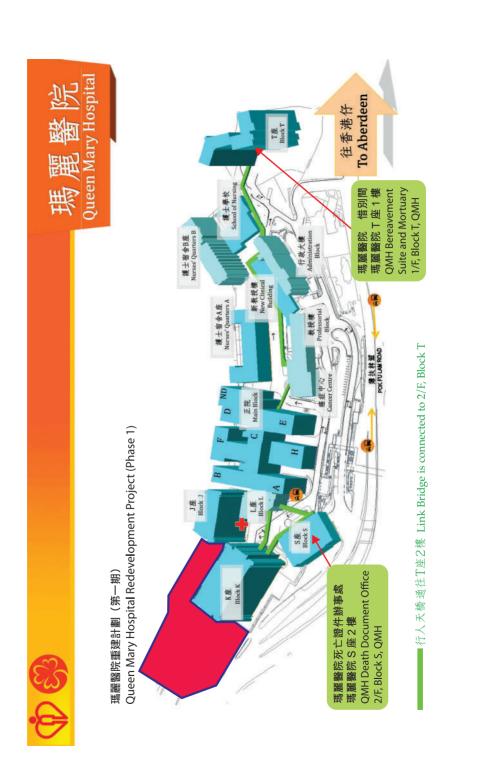

۲

۲

瑪 麗 醫 院 處理死亡文件及領取遺體程序

( )

註:瑪麗醫院殮房位於T座1樓「惜別間」。

2

(

## 瑪麗醫院死亡證件辦事處

地址:瑪麗醫院S座2樓(參考附圖位置P.1) 電話:2255 3678

辦公時間:星期一至星期五 上午9時至下午1時 下午2時至5時 星期六 上午9時至下午1時 星期日及公眾假期休息

◆領取死亡證明文件時,親屬必須帶備下列身份證明:

- 離世者之身份證明文件正本;及

- 親屬之身份證明文件正本 (擬日後到本院領取遺體之人士)

◆一般死亡個案,院方會發出下列死亡證明文件包括:

-《死因醫學證明書》「表格18」

## <u>瑪麗醫院 惜別間</u>

 地 址:瑪麗醫院T座1樓(參考附圖位置P.1)
 電 話:2255 4902(一般查詢)
 電 話:2255 4135(殮房主任)
 辦公時間:每日上午9時至下午1時及下午2時至5時 (星期六、日及公眾假期照常辦公)

- ◆認領遺體前,親屬 / 辦事人 / 殯儀業人士必須於至少一天前的<u>辦公時間</u>內致電本院「死亡證件辦事處」(電話:2255 3678)預約認領遺體。
- ◆認領遺體時間為每日上午9時至中午12時45分;下午2時至 4時45分,以先到先得方式編配,每十五分鐘為一預約時 段; 遲到或未有預約人士需致電於本院「死亡證件辦事處」 (電話:2255 3678)重新登記輪候。
- ◆根據醫院管理局認領遺體規定,親屬 / 辦事人到達T座1樓 「惜別間」時,須出示以下文件之正本。如未能出示下列文 件正本,本院職員將不能為閣下辦理認領遺體手續。