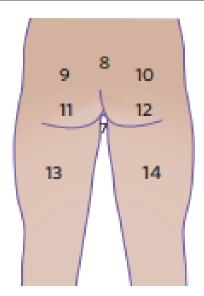

## Area of IAD

- Genitalia (labia/scrotum)
- Right groin fold (crease) between genitalia and thigh
- Left groin fold (crease between genitalia and thigh)
- 4. Lower abdomen/suprapubic
- Right inner thigh
- 6. Left inner thigh
- 7. Perinanal skin
- Gluteal fold (crease between buttocks)

- 9. Left upper buttock
- 10. Right upper buttock
- 11. Left lower buttock
- 12. Right lower buttock
- 13. Left posterior thigh
- 14. Right posterior thigh