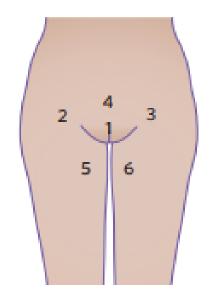

## Area of IAD

- Genitalia (labia/scrotum)
- Right groin fold (crease) between genitalia and thigh
- Left groin fold (crease between genitalia and thigh)
- 4. Lower abdomen/suprapubic
- Right inner thigh
- 6. Left inner thigh
- 7. Perinanal skin
- Gluteal fold (crease between buttocks)

- 9. Left upper buttock
- 10. Right upper buttock
- 11. Left lower buttock
- 12. Right lower buttock
- 13. Left posterior thigh
- 14. Right posterior thigh