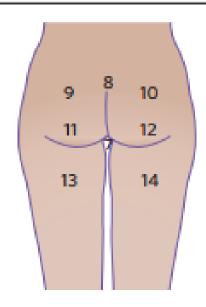

## Area of IAD

- Genitalia (labia/scrotum)
- Right groin fold (crease) between genitalia and thigh
- Left groin fold (crease between genitalia and thigh)
- 4. Lower abdomen/suprapubic
- Right inner thigh
- 6. Left inner thigh
- 7. Perinanal skin
- Gluteal fold (crease between buttocks)

- 9. Left upper buttock
- 10. Right upper buttock
- 11. Left lower buttock
- 12. Right lower buttock
- 13. Left posterior thigh
- 14. Right posterior thigh