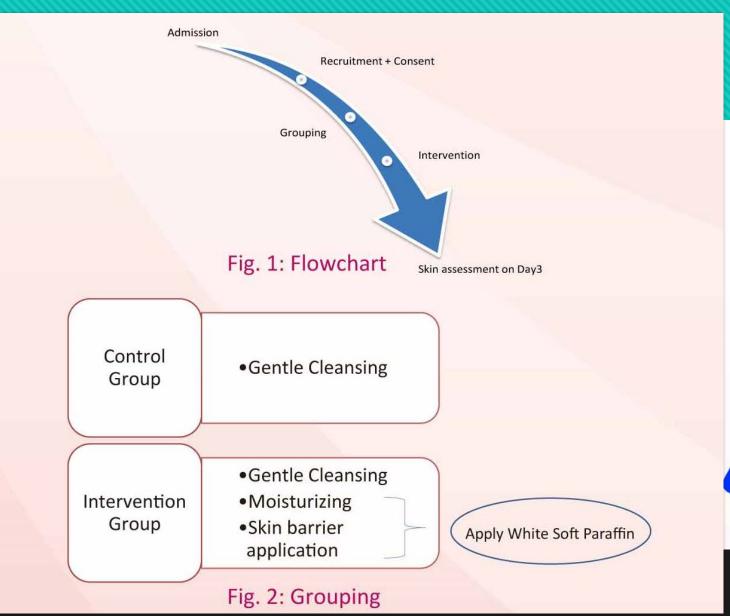

is (IAD)

RN Ho Wai Leung

## Introduction

| S/S      |                             |
|----------|-----------------------------|
| Pain     | Bleeding                    |
| Burning  | Lead to secondary infection |
| Itching  | ↓QoL                        |
| Tingling | ↓Comfort                    |
| Insomnia |                             |

## Area of IAD









- Genitalia (labia/scrotum)
- Right groin fold (crease) between genitalia and thigh
- Left groin fold (crease between genitalia and thigh)
- 4. Lower abdomen/suprapubic
- Right inner thigh
- 6. Left inner thigh
- 7. Perinanal skin
- Gluteal fold (crease between buttocks)

- 9. Left upper buttock
- 10. Right upper buttock
- 11. Left lower buttock
- 12. Right lower buttock
- 13. Left posterior thigh
- 14. Right posterior thigh