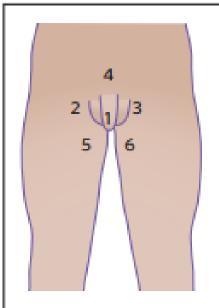

## Area of IAD

- Genitalia (labia/scrotum)
- Right groin fold (crease) between genitalia and thigh
- Left groin fold (crease between genitalia and thigh)
- 4. Lower abdomen/suprapubic
- Right inner thigh
- 6. Left inner thigh
- 7. Perinanal skin
- Gluteal fold (crease between buttocks)

- 9. Left upper buttock
- 10. Right upper buttock
- 11. Left lower buttock
- 12. Right lower buttock
- 13. Left posterior thigh
- 14. Right posterior thigh