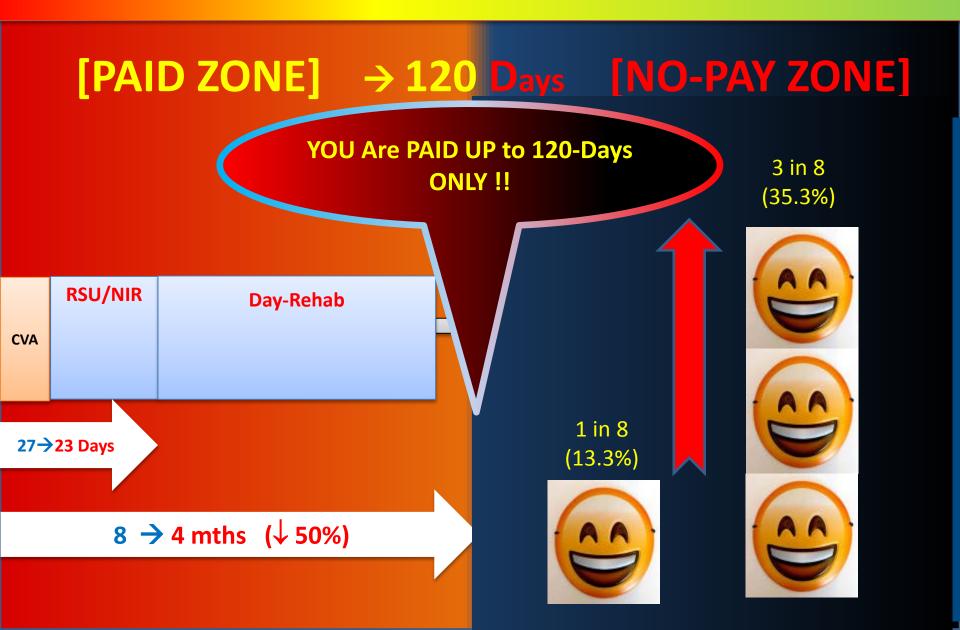

## **Results** ?

## Conclusions

- Earlier Returning to Work possible with a new Neuro-Work Rehab service (in-patient & Day Rehab).
- Shorter hospitalization
- More Returned to Work before 'No-PAY' This Benefited
  - $\rightarrow$  the <u>Patients</u>
  - $\rightarrow$  the Families
  - $\rightarrow$  the <u>Society</u>