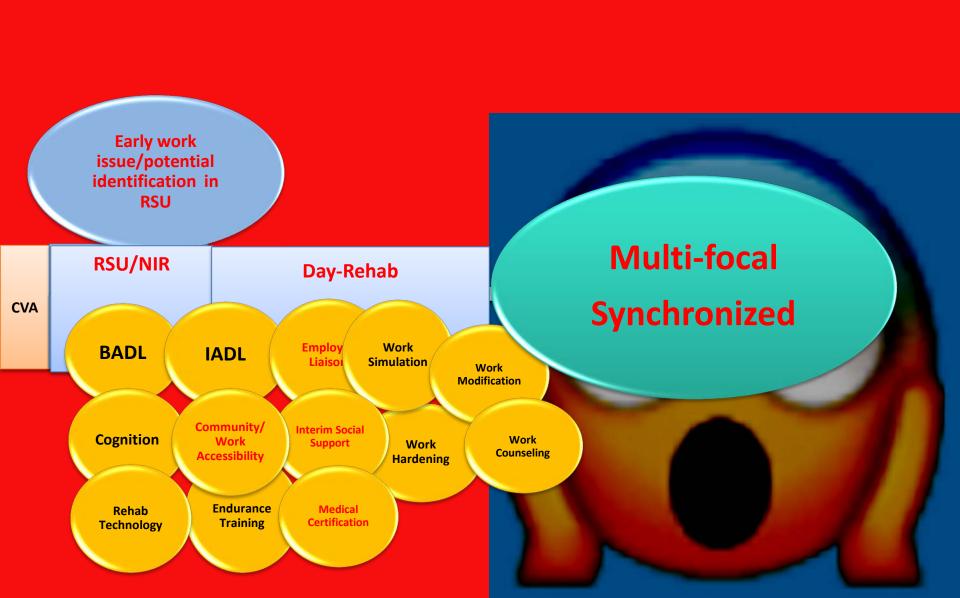

## Neuro-Work Rehabilitation [NeW-R]

The NTWC Rehab Centre Tuen Mun Hospital

Presenting Author: Dr Eddie SL CHOW Chu ACK, Yick YH, Lam CMD, Wong KH, Lee S, Tse YPM, Kwok FY, Leung CM, Chan WCW, Fan MK, Li KH, Chan MF, Cheung YL



**DEPENDENCY**  $\rightarrow$  **NDEPENDENCY**  $\rightarrow$  **Work & get PAID** 



## **HOW to do Rehab QUICKER ?**



## **Results** ?



## Conclusions

- Earlier Returning to Work possible with a new Neuro-Work Rehab service (in-patient & Day Rehab).
- Shorter hospitalization
- More Returned to Work before 'No-PAY' This Benefited
  - $\rightarrow$  the <u>Patients</u>
  - $\rightarrow$  the Families
  - $\rightarrow$  the <u>Society</u>

Thank You from NTWC Rehab Centre, Tuen Mun Hospital (NTWC)