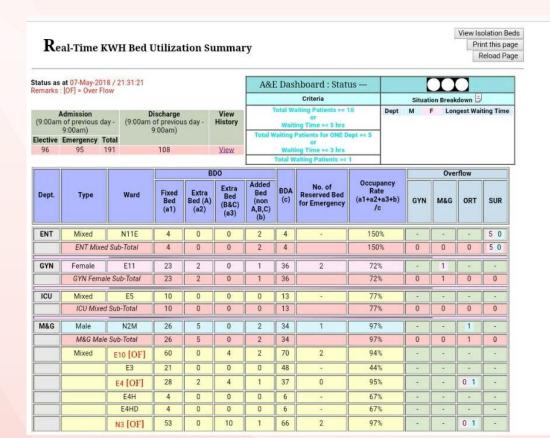

# Dashboard Information system

- Information for frontline & managers
- Features
  - Queuing list
  - Queuing time
  - Isolation beds

- Bed occupancy in each ward cubicle
- Overflow cases