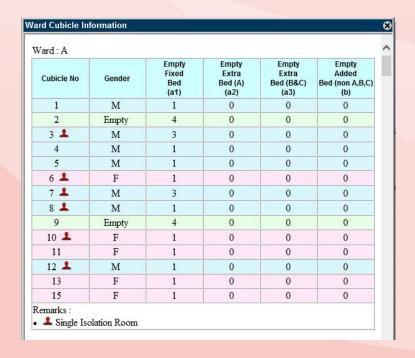

# Dashboard Information system

- Information for frontline & managers
- Features
  - Queuing list
  - Queuing time
  - Isolation beds

- Bed occupancy in each ward cubicle
- Overflow cases