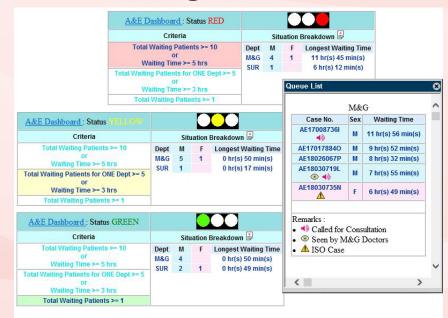

# Dashboard Information system

- Information for frontline & managers
- Features
  - Queuing list
  - Queuing time
  - Isolation beds

- Bed occupancy in each ward cubicle
- Overflow cases

# M&G consultation (prolong access block cases)

- M&G Dr code
- Stage of consultation
- Consultation time