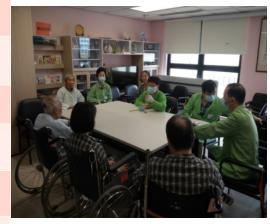

## Psychosocial support:

Establish peer support network with a positive coping attitude in the entire stroke rehabilitation journey

## Community bridging:

Bridge up with community resources and set up community support network for stroke survivors to re-integrate into the community.