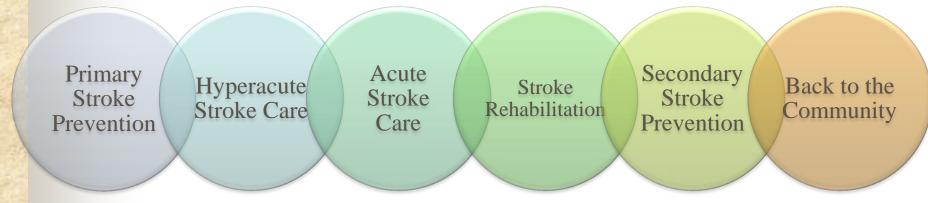

# Stroke Patient Journey

### > Patient empowerment:

Enhance the competencies of the stroke survivors and caregivers in secondary stroke prevention and disease management.

## Psychosocial support:

Establish peer support network with a positive coping attitude in the entire stroke rehabilitation journey

## Community bridging:

Bridge up with community resources and set up community support network for stroke survivors to re-integrate into the community.