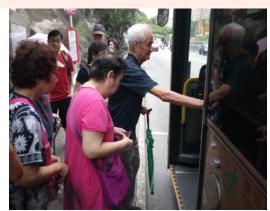

## Community bridging:

Bridge up with community resources and set up community support network for stroke survivors to re-integrate into the community.