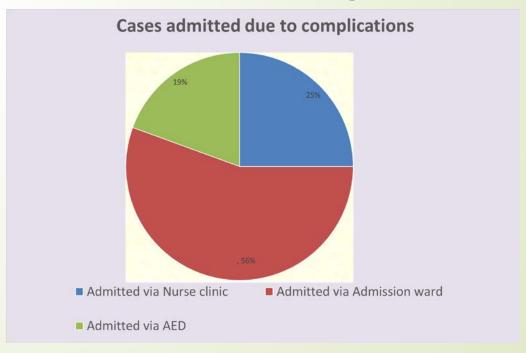

#### Results

■ Total of 875 patients from January 2014 to July 2016

36 patients developed complications and required admission for further management

12 cases discharged directly after assessment and management in

the nurse-led clinic

25% admission