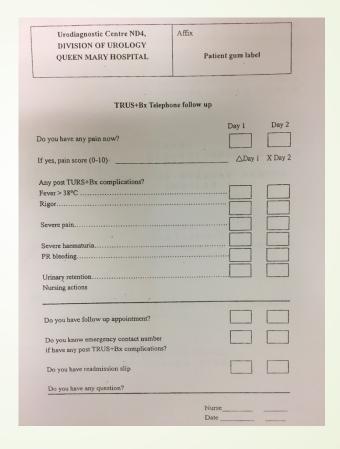

#### Patients undergo TRUS+Bx

(Office Hours):
Attend Nurse-led Clinic for
Assessment

(Non-Office Hours):

Attend Admission Ward Directly

| 理診                  |                                                            |
|---------------------|------------------------------------------------------------|
| 按時到指地               | 也點覆診。                                                      |
| 检查後一                | 星期内,如有下列情况:                                                |
| 1. 小便               | <b>色困難。</b>                                                |
|                     | <b>易、肛門大量出血。</b>                                           |
| 3. 血原               |                                                            |
| 4. 發素               | 点(體温高過 38°C 或 100°F)或發冷。                                   |
| 辨公時間                | (星期一至星期五上午8:30-下午5:30),如遇上述情                               |
| 况, 可致               | 電 2255 3625 聯絡姑娘。                                          |
|                     | 後, 如遇上述情況可攜同此簡介 <u>直接到瑪麗醫院 B5</u> 病房聯絡                     |
| 姑娘。<br>檢查 <u>一星</u> | 朝後, 如有任何不適, 請到就近 <u>急症室求診</u> 。                            |
|                     |                                                            |
|                     | 朝後,如有任何不適,請到就近 <u>急症室来診</u> 。<br>瑪麗醫院泌尿診斷中心悉               |
|                     | 期後,如有任何不適,請到就近 <u>急症室束診</u> 。<br>瑪麗醫院泌尿診斷中心<br>電話:2255 362 |