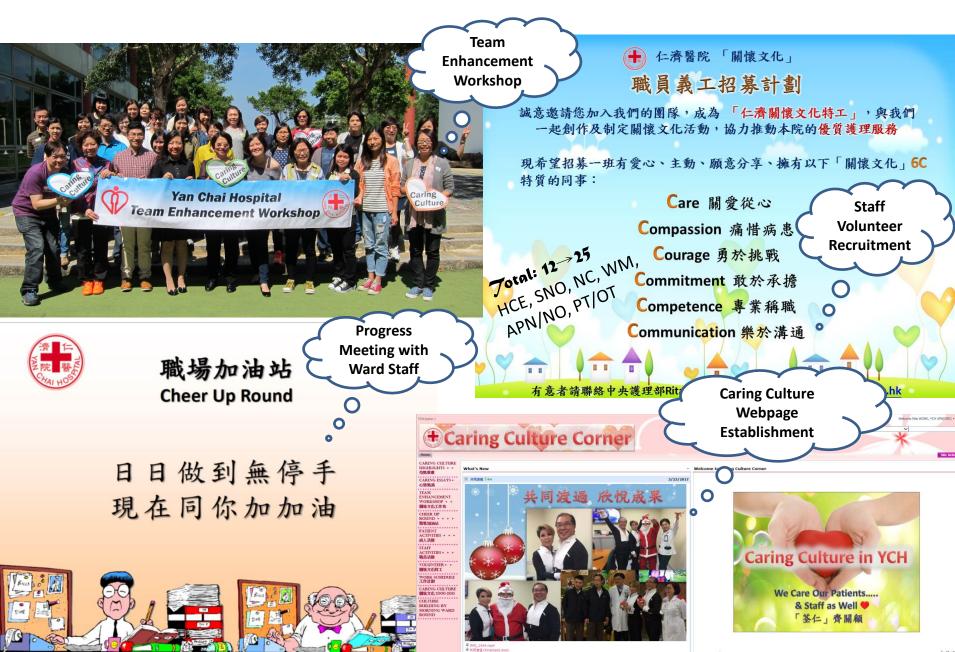

#### Staff Engagement

- Enhancement Workshop onf Caring Culture in YCH
- 7 pilot wards with SWOT analysis
- Work plan meeting with pilot wards
- Cheer Up Round
- Clinical support to pilot wards
- Caring Culture webpage
- Staff caring activities
- Volunteer recruitment & chat room establishment

### **Staff Engagement**

### **Caring Culture Highlights**