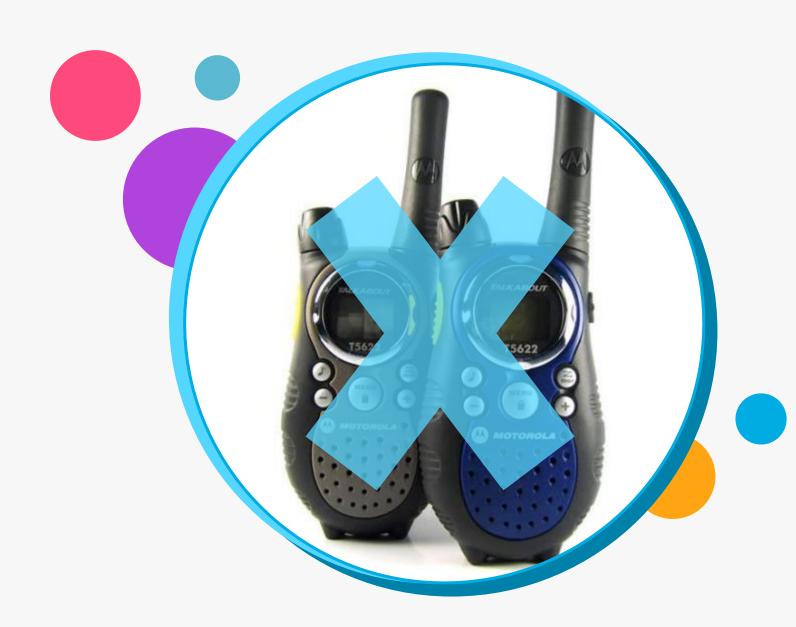

#### In the past...

Communication between PA and DA using walkie-talkies.

- Audio not clear
- PA need to write down message
- Transcription error

#### **Objective**

Modernize and Enhance the Communication between the PA and the DA

Tools

Components: TV Screen, Computers, Office Software, Intranet