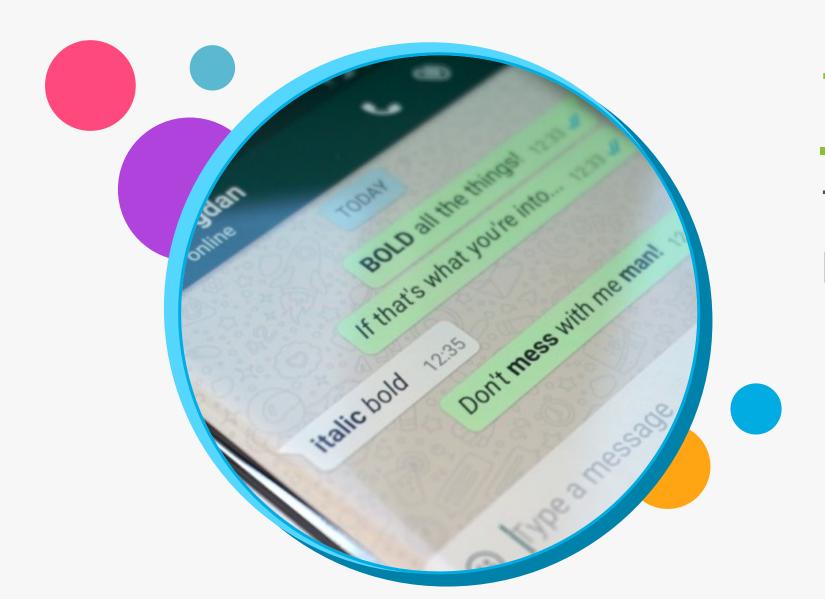

#### The idea was similar to WhatsApp...

The Dashboard communicates through the webbased interface.