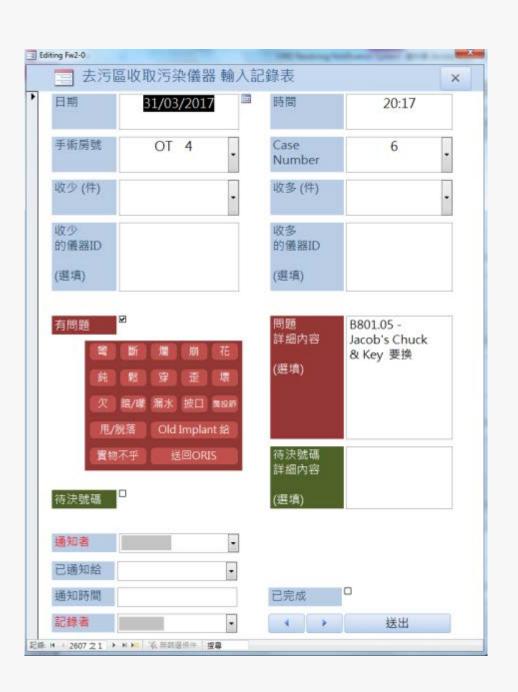

# Central Sterile Supply Department and Theatre Sterile Supply Unit (CSSD&TSSU) United Christian Hospital, KEC

LAI WH (Presenter),

CHENG LY, LEUNG L, TSE WY, CHAN YY, LAI YY, CHAU KH, AU YEUNG SH

• • •



#### Interactive Dashboard in CSSD

Improve Communication with No Extra Resources

## The Layout of the Dashboard













## 4 Functional Areas in CSSD



Decontamination Area (DA), Packing Area (PA), Sterilization Area and Sterile Store.

Communication is important.





Decontamination
Area (DA)

Packing Area (PA)

Sterilization Area

## Background



#### In the past...

Communication between PA and DA using walkie-talkies.

- Audio not clear
- PA need to write down message
- Transcription error





#### **Objective**

Modernize and Enhance the Communication between the PA and the DA





Tools



Components: TV Screen, Computers, Office Software, Intranet







#### The idea was similar to WhatsApp...

The Dashboard communicates through the webbased interface.





### Methodology



Frequently-used phases

#### Pull-down menu







### Methodology



Large TV Screen View

#### **Dashboard View