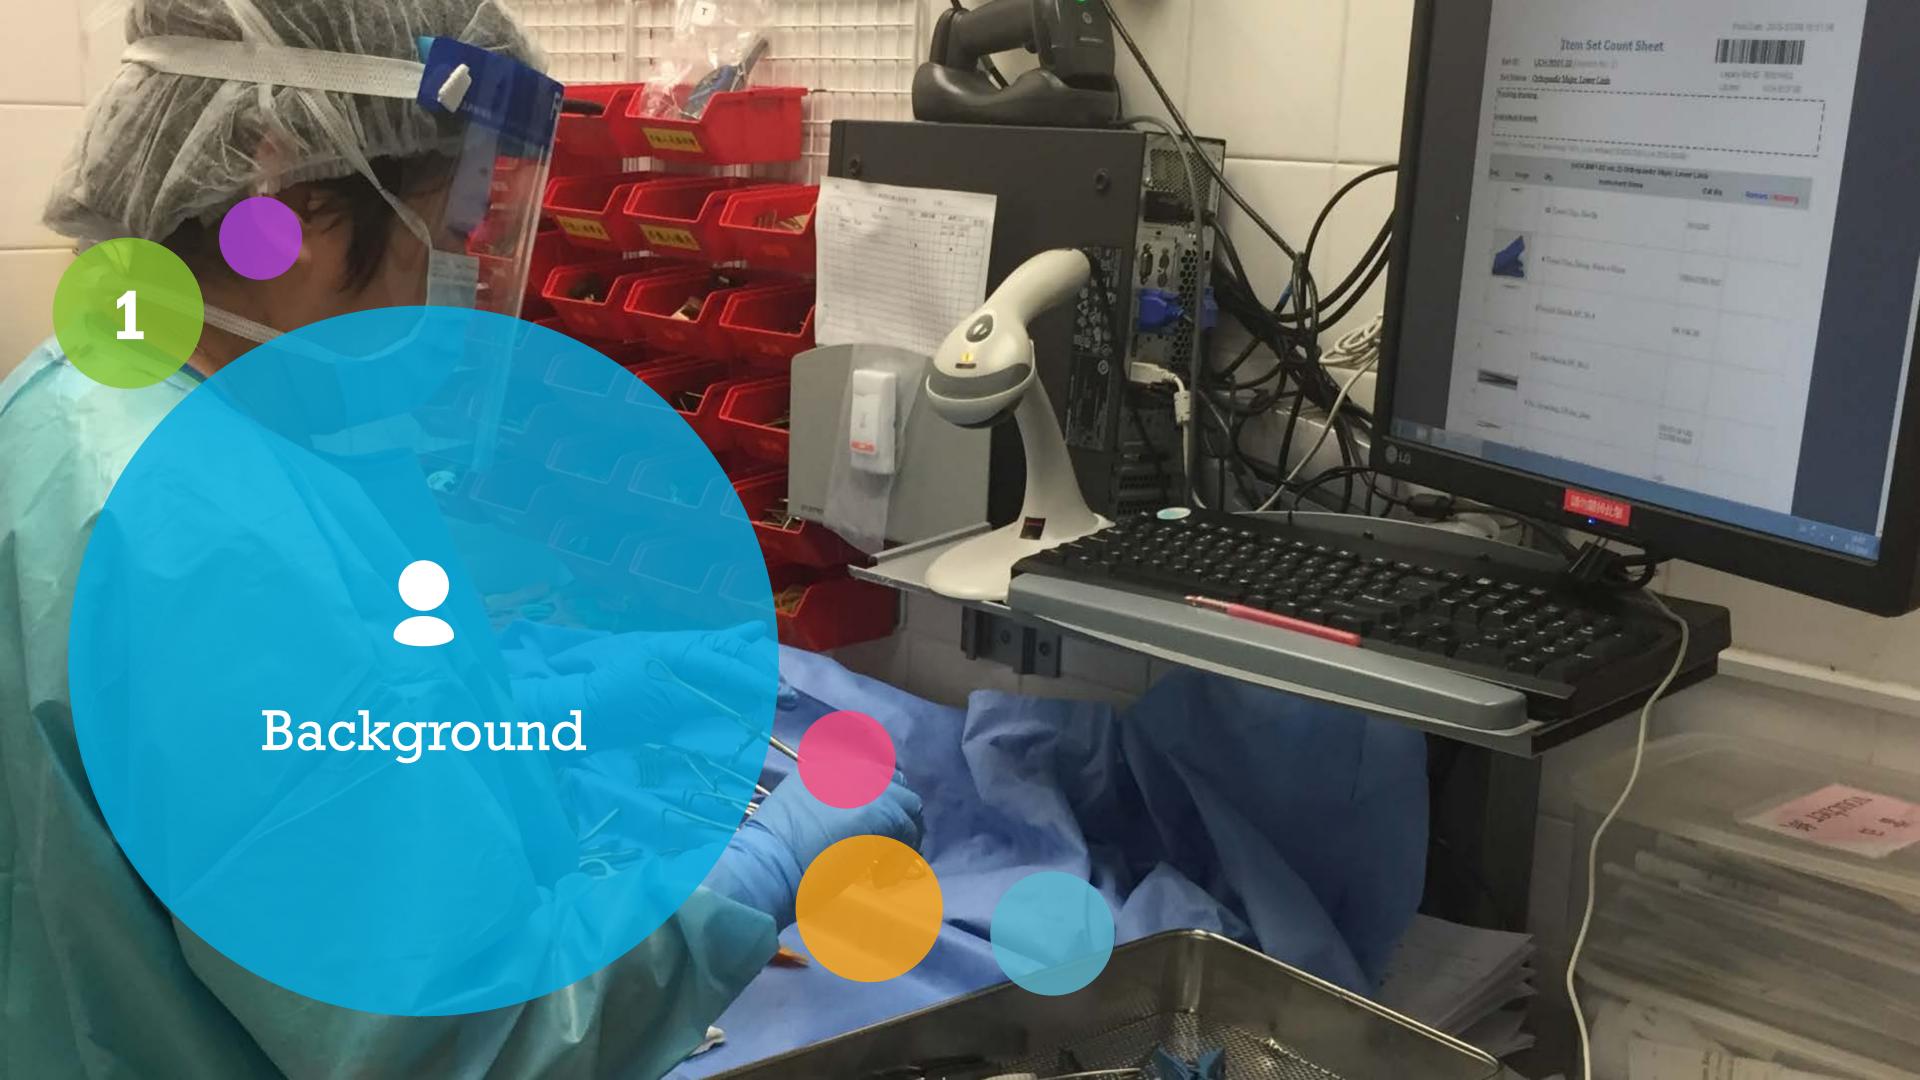

# Central Sterile Supply Department and Theatre Sterile Supply Unit (CSSD&TSSU) United Christian Hospital, KEC

LAI WH (Presenter),

CHENG LY, LEUNG L, TSE WY, CHAN YY, LAI YY, CHAU KH, AU YEUNG SH

• • •



#### Interactive Dashboard in CSSD

Improve Communication with No Extra Resources

## The Layout of the Dashboard













## 4 Functional Areas in CSSD



Decontamination Area (DA), Packing Area (PA), Sterilization Area and Sterile Store.

Communication is important.





Decontamination
Area (DA)

Packing Area (PA)

Sterilization Area

## Background



#### In the past...

Communication between PA and DA using walkie-talkies.

- Audio not clear
- PA need to write down message
- Transcription error





#### **Objective**

Modernize and Enhance the Communication between the PA and the DA





Tools



Components: TV Screen, Computers, Office Software, Intranet







#### The idea was similar to WhatsApp...

The Dashboard communicates through the webbased interface.





### Methodology



Frequently-used phases

#### Pull-down menu







### Methodology



Large TV Screen View

#### **Dashboard View**