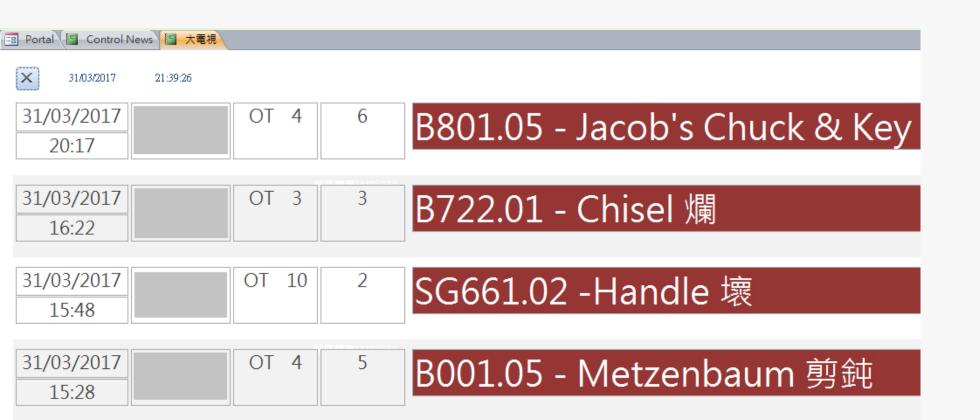

sources

## The Layout of the Dashboard













## 4 Functional Areas in CSSD



Decontamination Area (DA), Packing Area (PA), Sterilization Area and Sterile Store.

Communication is important.





Decontamination
Area (DA)

Packing Area (PA)

Sterilization Area

## Background



#### In the past...

Communication between PA and DA using walkie-talkies.

- Audio not clear
- PA need to write down message
- Transcription error





#### **Objective**

Modernize and Enhance the Communication between the PA and the DA





Tools



Components: TV Screen, Computers, Office Software, Intranet







#### The idea was similar to WhatsApp...

The Dashboard communicates through the webbased interface.





### Methodology



Frequently-used phases

#### Pull-down menu







### Methodology



Large TV Screen View

#### **Dashboard View**









### Pros and Cons



## Result & Outcome



Positive: 67%

Natural: 33%

Negative: 0%