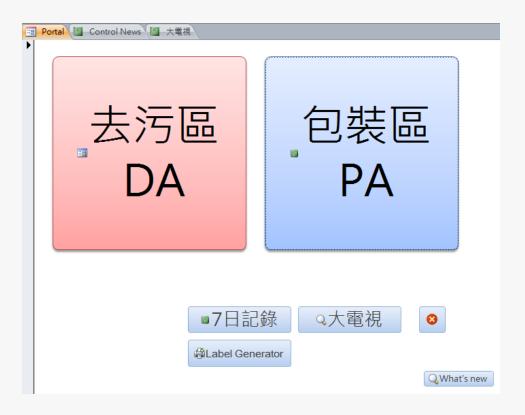

## The Layout of the Dashboard

## 4 Functional Areas in CSSD

Decontamination Area (DA), Packing Area (PA), Sterilization Area and Sterile Store.

Communication is important.

Decontamination
Area (DA)

Packing Area (PA)

Sterilization Area