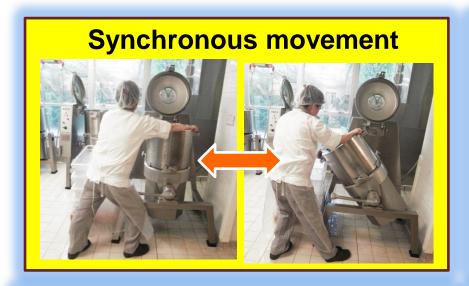

## **Tailor made MHO training**

- Staff's MHO concern on wheeled equipment maneuver
- Maneuver assessment and staff communication
- Risk identification, training and follow up observation
- Emphasize the importance of stretching exercise