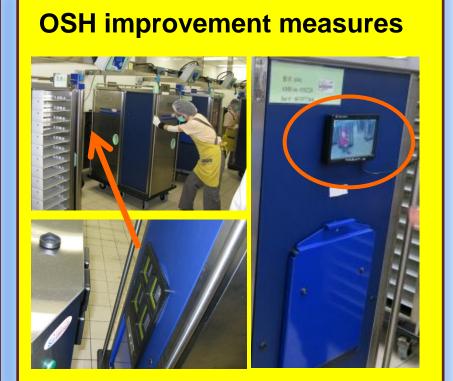

# Workplace Safety Enhancement and Disability Management Program



**OMCS NTEC / Catering unit NDH joint program** 

#### Number of IOD



#### **Objectives:**

- Improve workplace safety and health
- Help injured staff to resume a worker's role and regain productivity
- Help staff with health related work difficulty to work with appropriate accommodation and job coaching

Ranked 1<sup>st</sup> in IOD rate among catering units in NTEC and 2<sup>nd</sup> in NDH

# IOD analysis and staff engagement



- Repeated IOD
  - 10 staffs had 2 to 6 IODs from 2008 to 2012
- Most of the IODs were sprain and strain in nature and related to MHO







**Program implementation (July 12 to Dec13)** 

## **Onsite assessment and intervention**









## **Tailor made MHO training**

- Staff's MHO concern on wheeled equipment maneuver
- Maneuver assessment and staff communication
- Risk identification, training and follow up observation
- Emphasize the importance of stretching exercise













## **Result and Conclusion**

|      | no. of IOD | IOD SL day | IOD SL day<br>(Mean) |
|------|------------|------------|----------------------|
| 2008 | 6          | 33         | 5                    |
| 2009 | 6          | 20         | 3                    |
| 2010 | 15         | 387        | 26                   |
| 2011 | 13         | 308        | 24                   |
| 2012 | 12         | 606        | 51                   |
| 2013 | 5 🔱        | 78 🗸       | 16                   |

### **Key of success**



Management support



Par