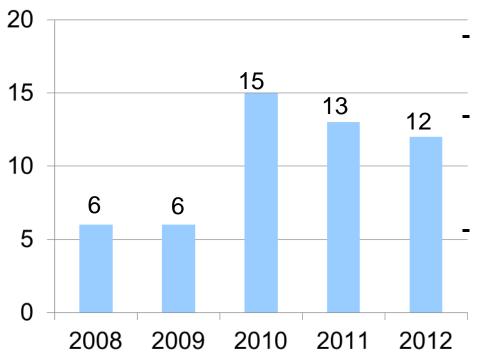

#### Number of IOD

## **Result and Conclusion**

|      | no. of IOD | IOD SL day | IOD SL day<br>(Mean) |
|------|------------|------------|----------------------|
| 2008 | 6          | 33         | 5                    |
| 2009 | 6          | 20         | 3                    |
| 2010 | 15         | 387        | 26                   |
| 2011 | 13         | 308        | 24                   |
| 2012 | 12         | 606        | 51                   |
| 2013 | 5 🔱        | 78 🗸       | 16                   |