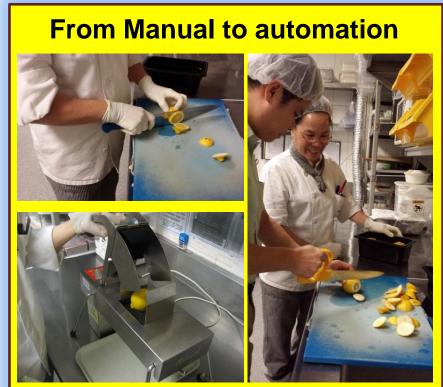

## **Tailor made MHO training**

- Staff's MHO concern on wheeled equipment maneuver
- Maneuver assessment and staff communication
- Risk identification, training and follow up observation
- Emphasize the importance of stretching exercise