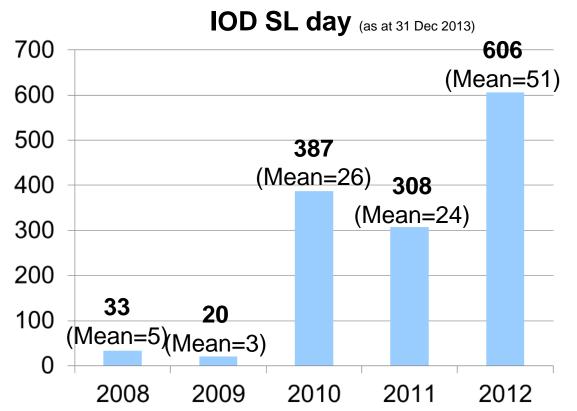

## **Result and Conclusion**

|      | no. of IOD | IOD SL day | IOD SL day<br>(Mean) |
|------|------------|------------|----------------------|
| 2008 | 6          | 33         | 5                    |
| 2009 | 6          | 20         | 3                    |
| 2010 | 15         | 387        | 26                   |
| 2011 | 13         | 308        | 24                   |
| 2012 | 12         | 606        | 51                   |
| 2013 | 5 🔱        | 78 🗸       | 16                   |