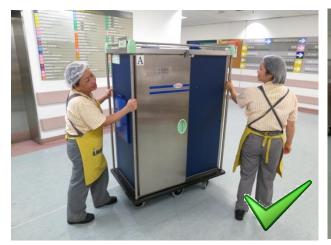

## **Tailor made MHO training**

- Staff's MHO concern on wheeled equipment maneuver
- Maneuver assessment and staff communication
- Risk identification, training and follow up observation
- Emphasize the importance of stretching exercise