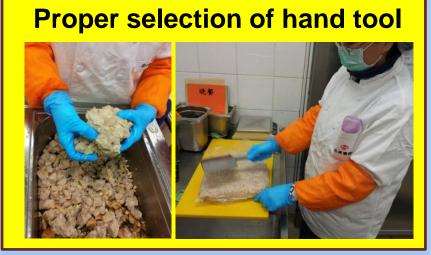

## **Tailor made MHO training**

- Staff's MHO concern on wheeled equipment maneuver
- Maneuver assessment and staff communication
- Risk identification, training and follow up observation
- Emphasize the importance of stretching exercise