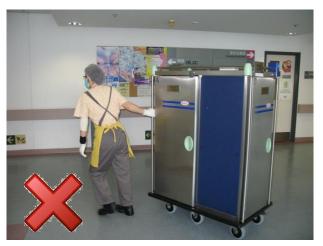

## **Tailor made MHO training**

- Staff's MHO concern on wheeled equipment maneuver
- Maneuver assessment and staff communication
- Risk identification, training and follow up observation
- Emphasize the importance of stretching exercise