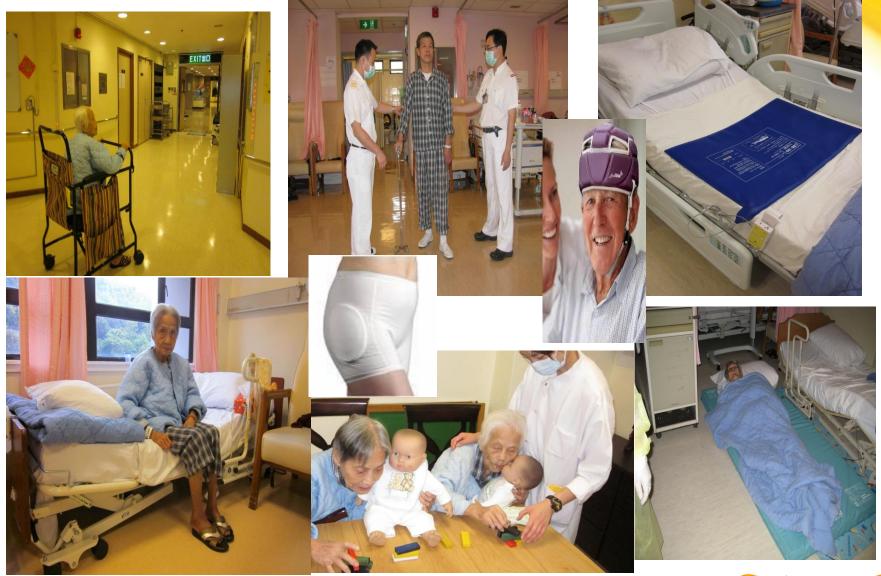

為她穿上安全衣、其 老婦因下體出血被送往屯門醫院接受檢查。 裁判官呈帐事件。

警護人士印刷品施進行心肺復甦法・但終搶款

四肢可以自由活動。從言人又謂,院方並已向死因。據人獨為她穿上安全次使鄉在床上,惟她「金鄉院 盤」脱下安全衣;意外在從病床上跌倒陷入昏迷 两星期後因帥炎及腎疫竭去性。死因麻事後數定於 **岩花的自然,但对窑圆宝装含用橡胶到就安全农的** 發言人又獨〉前人被發程時報已心肺功能得 安全程度,及檢試是否有書號改善安全表的設計

另外,〇〇年初 一名七十二歲妻廢來症老非 條款。發言人表示。就方一直與事主家人就病人的 入住障仔一間安老慾,入赈粹院方替他穿上安全 與情發展及治療方法保持構選,而有關的治療方 在,至翌日走а被發現療安全在動頭死亡,死因與 其佛教定他死於宣外。







2.1.2.2 Prevalence Rates of Physical Restraint for Hospital Group 2 (Hospitals with a mix of acute and non-acute services)

### Prevalence Rates of Physical Restraint (Group 2)



The prevalence rates of Hospital Group 2 remained steady in the past 5 years. However, the rates of Group 2 were about 50% higher than the overall rates. The prevalence rates of individual hospitals in this group are shown as follows.









# **THE ALTERNATIVE**S







# **ASK OURSELVES**





a house of comfort?

or

Fregley, J.D. 1980







# IN SUMMARY: A SIX YEARS EXPERIENCE