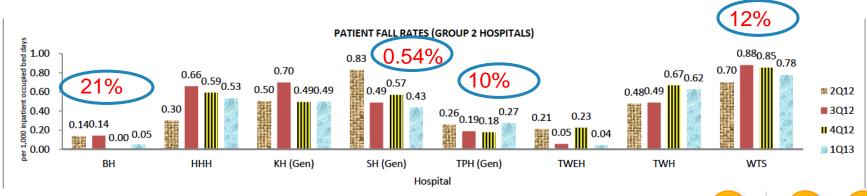

術人死亡的事件。①二年九月) 一名/ 人的安全問題、根據既完指引為她穿上安全衣、其 老婦因下體出血被送往屯門醫院接受檢查。 裁判官呈帐事件。

警護人士印刷品施進行心肺復甦法・但終搶款

四肢可以自由活動。從言人又謂,院方並已向死因。據人獨為她穿上安全次使鄉在床上,惟她「金鄉院 盤」脱下安全衣;意外在從病床上跌倒陷入昏迷 两星期後因帥炎及腎疫竭去性。死因麻事後數定於 **岩花的自然,但对窑圆宝装含用橡胶到就安全农的** 發言人又獨〉前人被發程時報已心肺功能得 安全程度,及檢試是否有書號改善安全表的設計

另外,〇〇年初 一名七十二歲妻廢來症老非 條款。發言人表示。就方一直與事主家人就病人的 入住障仔一間安老慾,入赈粹院方替他穿上安全 與情發展及治療方法保持構選,而有關的治療方 在,至翌日走а被發現療安全在動頭死亡,死因與 其佛教定他死於宣外。







2.1.2.2 Prevalence Rates of Physical Restraint for Hospital Group 2 (Hospitals with a mix of acute and non-acute services)

### Prevalence Rates of Physical Restraint (Group 2)



The prevalence rates of Hospital Group 2 remained steady in the past 5 years. However, the rates of Group 2 were about 50% higher than the overall rates. The prevalence rates of individual hospitals in this group are shown as follows.









# **THE ALTERNATIVE**S







# **ASK OURSELVES**





a house of comfort?

or

Fregley, J.D. 1980







# IN SUMMARY: A SIX YEARS EXPERIENCE