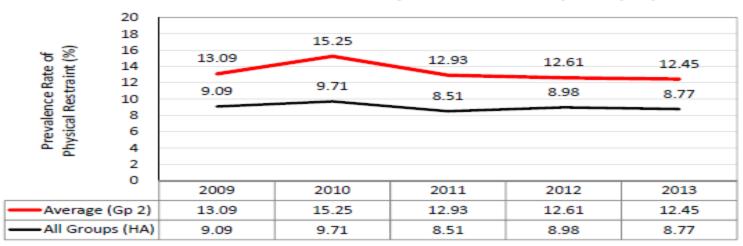

2.1.2.2 Prevalence Rates of Physical Restraint for Hospital Group 2 (Hospitals with a mix of acute and non-acute services)

### Prevalence Rates of Physical Restraint (Group 2)

The prevalence rates of Hospital Group 2 remained steady in the past 5 years. However, the rates of Group 2 were about 50% higher than the overall rates. The prevalence rates of individual hospitals in this group are shown as follows.