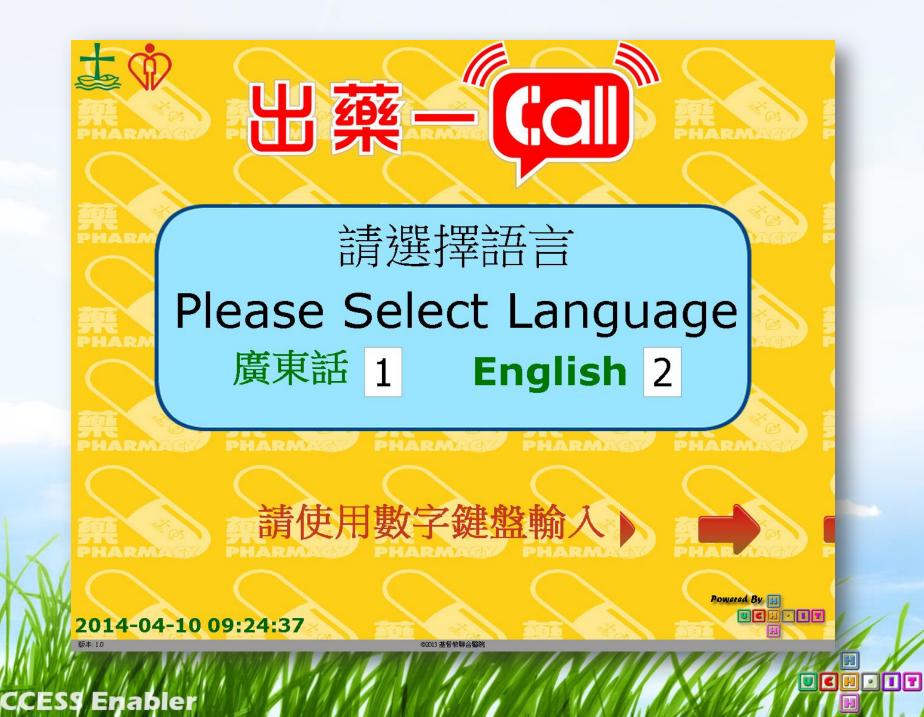

UC

Enable

- Therefore in 2013, UCH IT developed another application - 出藥—Call to notify patients via "telephone voice call"
- Support for ALL types of mobile phone
- Installed 出藥一Call Kiosk at the pharmacy lobby