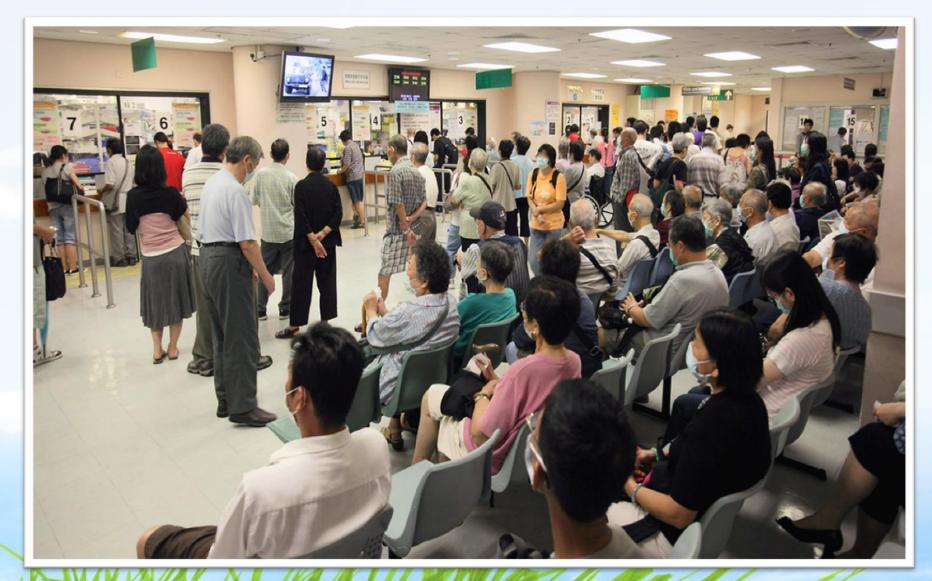

#### CCESS Enabler

Pharmacy waiting lobby in United Christian Hospital

CCESS Enabler

- In 2011, UCH IT developed a mobile application - 出藥一叮 to notify patients when medicine is ready at Pharmacy
- Received many positive feedback from the public
- Also received negative feedback saying no benefit to most patients as they are not using "Smartphones"