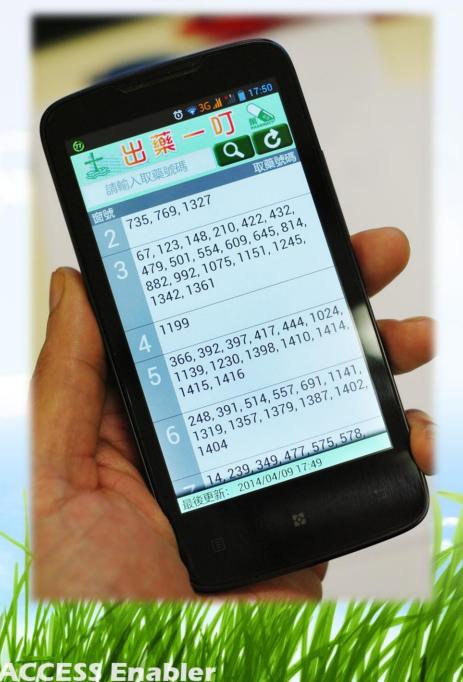

#### CCESS Enabler

Pharmacy waiting lobby in United Christian Hospital

CCESS Enabler

- In 2011, UCH IT developed a mobile application - 出藥一叮 to notify patients when medicine is ready at Pharmacy
- Received many positive feedback from the public
- Also received negative feedback saying no benefit to most patients as they are not using "Smartphones"

UC

Enable

- Therefore in 2013, UCH IT developed another application - 出藥—Call to notify patients via "telephone voice call"
- Support for ALL types of mobile phone
- Installed 出藥一Call Kiosk at the pharmacy lobby