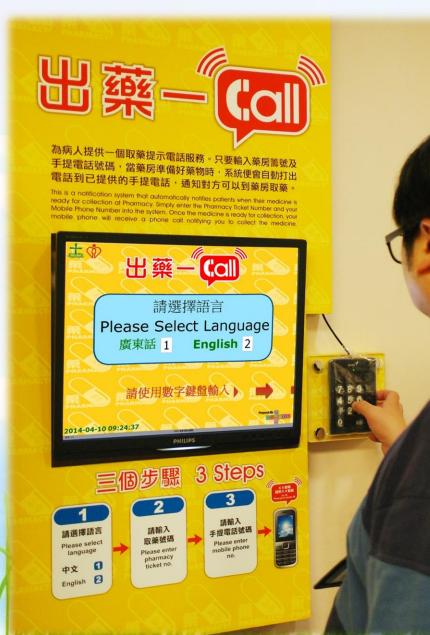

UC

Enable

- Therefore in 2013, UCH IT developed another application - 出藥—Call to notify patients via "telephone voice call"
- Support for ALL types of mobile phone
- Installed 出藥一Call Kiosk at the pharmacy lobby