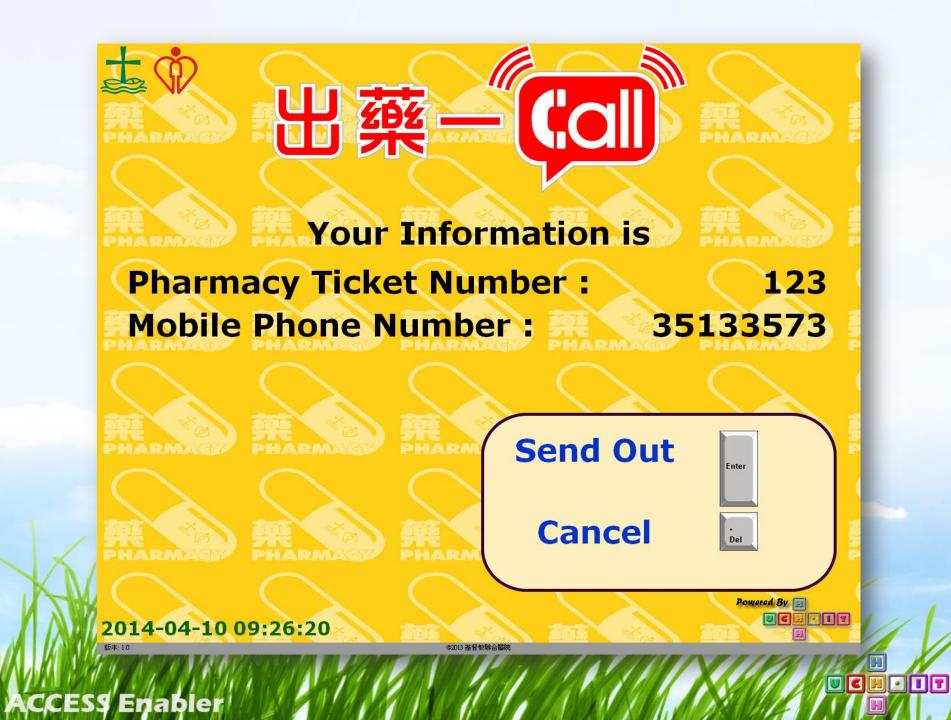

UC

Enable

- Therefore in 2013, UCH IT developed another application - 出藥—Call to notify patients via "telephone voice call"
- Support for ALL types of mobile phone
- Installed 出藥一Call Kiosk at the pharmacy lobby

| が出薬                      |                                                |
|--------------------------|------------------------------------------------|
| Please Input<br>Number : | Mobile Phone                                   |
|                          | 35133573                                       |
|                          | Continue   Image: Continue     Image: Clear    |
| 2014-04-10 09:26:07      | Powered By 通<br>U C I · 1 · 1<br>S2013 基督教聯合翻院 |