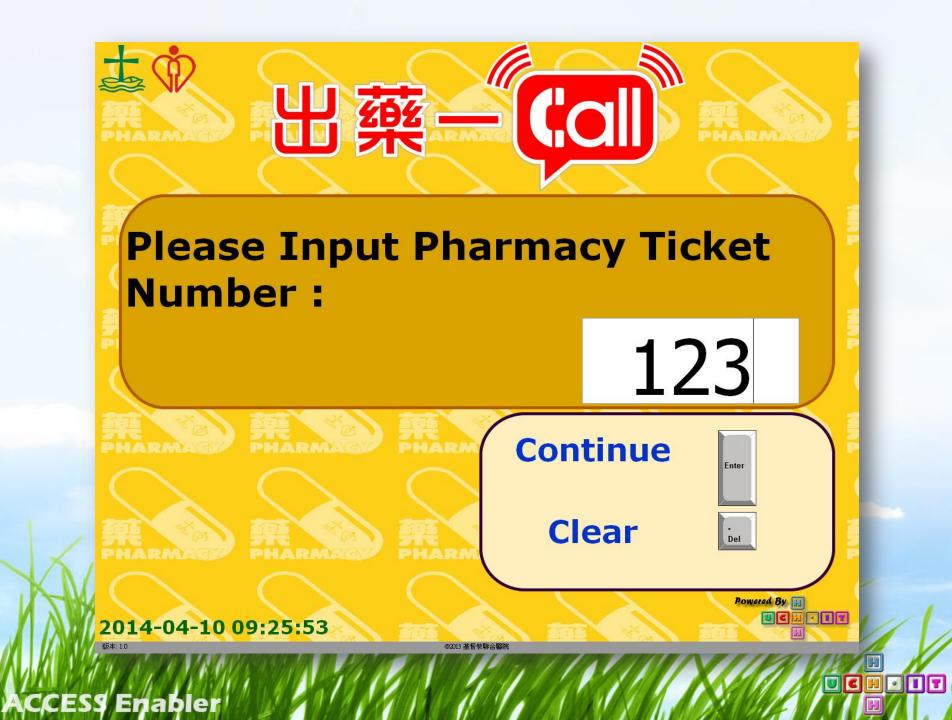

UC

Enable

- Therefore in 2013, UCH IT developed another application - 出藥—Call to notify patients via "telephone voice call"
- Support for ALL types of mobile phone
- Installed 出藥一Call Kiosk at the pharmacy lobby

| が出薬                      |                                                |
|--------------------------|------------------------------------------------|
| Please Input<br>Number : | Mobile Phone                                   |
|                          | 35133573                                       |
|                          | Continue   Image: Continue     Image: Clear    |
| 2014-04-10 09:26:07      | Powered By 通<br>U C I · 1 · 1<br>S2013 基督教聯合翻院 |