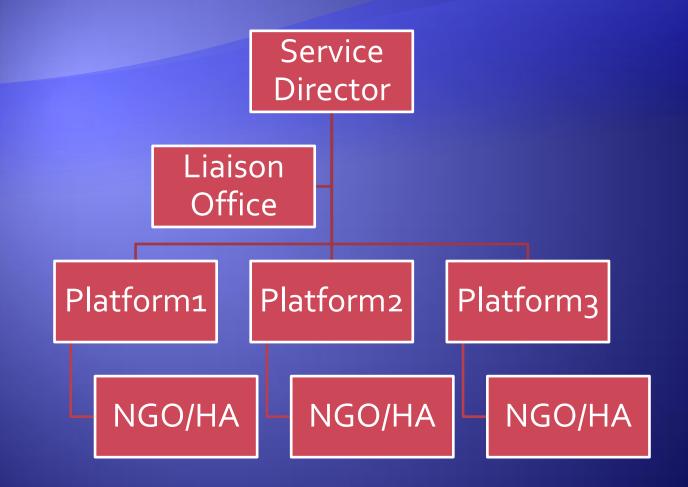

# Key Successes

- Robust structure with protocols since 2006
- Cluster wide and territory wide liaisons
- Dedicated staff at liaison office as integrator
- CGAT/ICM/PEP/PCP/CCDS....
- Co-chairmanship of committees (HA+NGO)
- Annual Symposium x 7

# **Towards Integration**

- Good infrastructure
- Good integrator Clinician + MSW
- Case Manager as Integrator Call Center / CNS / ICM / CCDS
- Communication Channel is essential organization & patient channels
- Frequent meet-ups and joint ventures