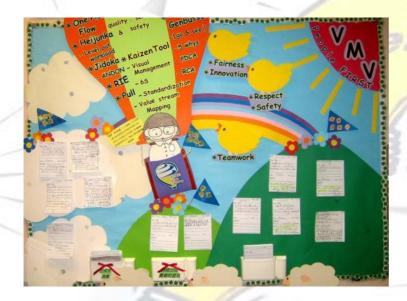

### What is Lean Management?



- Customer oriented improvement program through elimination of the 7 wastes:
  - 1. Over or early production
  - 2. Waiting
  - 3. Transportation
  - 4. Inventory
  - 5. Motion
  - 6. Over-processing
  - 7. Defective units

### **Our Footsteps**





# Philosophy (1)





# Philosophy (2)





# Philosophy (3)





### Lean Vehicle



#### **Team Work**























#### Celebration







### **People Development**









#### **Advanced Level**

- 16 graduated
- 24 in training

Intermediate Level

• 300 trained

**Basic Level** 

• 3,000 participated

#### Culture (1)



- NTWC Suggestion Program
  - Contributions of every employee provide long-term continuous improvement.
  - Bottom-up communication.





## Culture (2)



- Gemba Walk & News Express
  - Senior management walkround since Jul 09
  - Visited 22 clinical units
    - Recognition
    - Support and advise





# Culture (3)





## Culture (4)



Our Monthly Kaizen Sharing





#### Culture (5)



- Our Website
  - Introduction of Lean to all staff
  - Updates of Lean activities in NTWC
  - Lean/Kaizen tools

http://ntwc.home/lean



# **Process Improvement (1)**



- Kaizen Activities Registry
  - Information captured:
    - Title of project
    - Team composition
    - Duration, completion status
    - Impact / outcomes

|   |       |                |           |                             | を 型 型・グ リ・ ・ ・ ・ ・ ・ ・ ・ ・ ・ ・ ・ ・ ・ ・ ・ ・ ・                                                          | Name and Address of the Owner