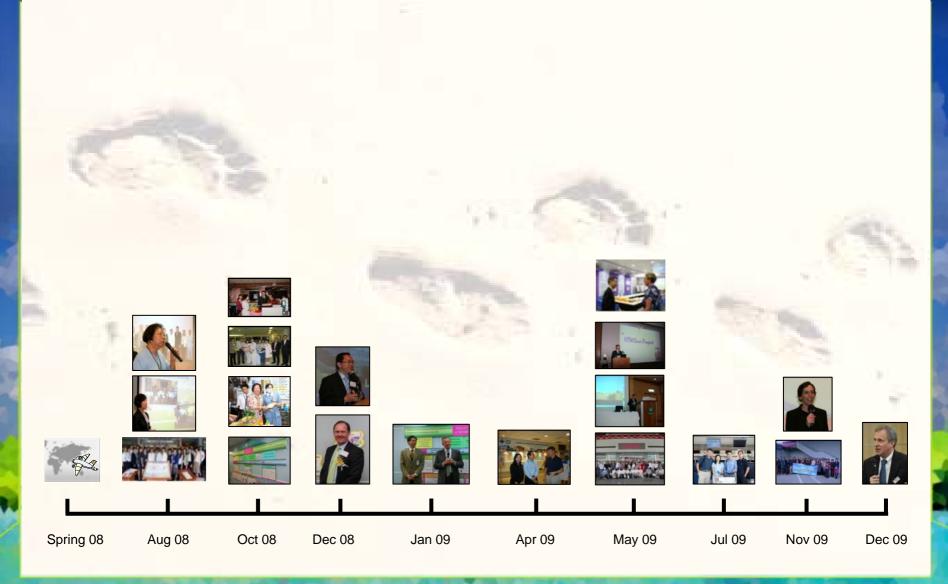

### What is Lean Management?



- Customer oriented improvement program through elimination of the 7 wastes:
  - 1. Over or early production
  - 2. Waiting
  - 3. Transportation
  - 4. Inventory
  - 5. Motion
  - 6. Over-processing
  - 7. Defective units

### **Our Footsteps**





# Philosophy (1)





# Philosophy (2)





# Philosophy (3)





### Lean Vehicle



#### **Team Work**























#### Celebration







### **People Development**









#### **Advanced Level**

- 16 graduated
- 24 in training

Intermediate Level

• 300 trained

**Basic Level** 

• 3,000 participated

#### Culture (1)



- NTWC Suggestion Program
  - Contributions of every employee provide long-term continuous improvement.
  - Bottom-up communication.





## Culture (2)



- Gemba Walk & News Express
  - Senior management walkround since Jul 09
  - Visited 22 clinical units
    - Recognition
    - Support and advise





# Culture (3)





## Culture (4)



Our Monthly Kaizen Sharing





#### Culture (5)



- Our Website
  - Introduction of Lean to all staff
  - Updat