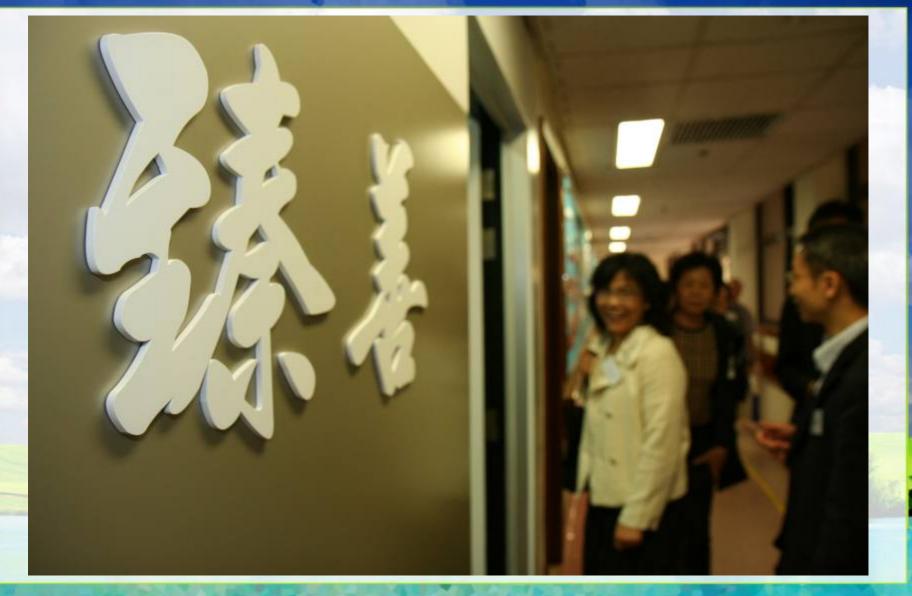

#### Culture (1)

- NTWC Suggestion Program
  - Contributions of every employee provide long-term continuous improvement.
  - Bottom-up communication.

## Culture (2)

- Gemba Walk & News Express
  - Senior management walkround since Jul 09
  - Visited 22 clinical units
    - Recognition
    - Support and advise