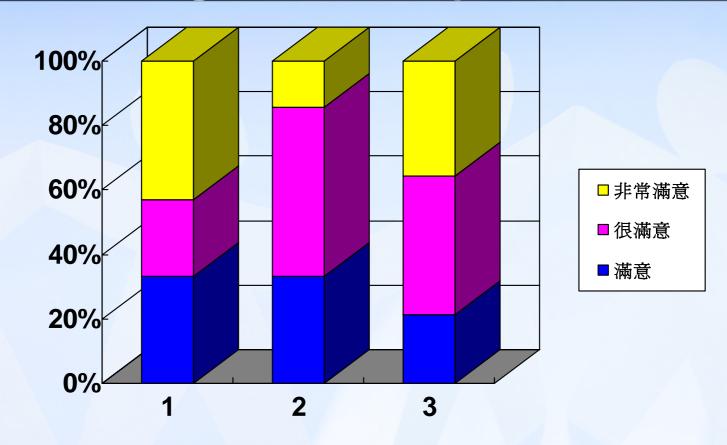

# Satisfaction Survey (n=21) on Self-Health Management Group

- 1. Satisfaction of the group activities
- 2. Understanding of disease
- 3. Helpful in learning the self monitoring skills