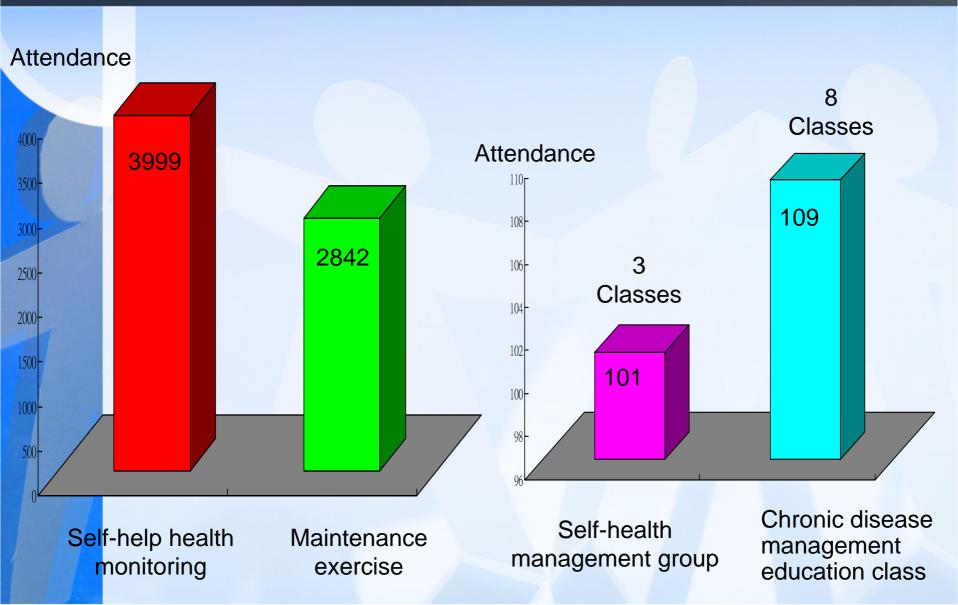

#### **Client Activities in WFCC**

- Self-help health monitoring
- Maintenance exercise
- Thematic approach on chronic disease management education classes
- Self-health management group
- Demonstration on: Model home, drug kiosk
- Individual / Family health consultation
- Volunteers training

# Total Attendance in 1Q 2010