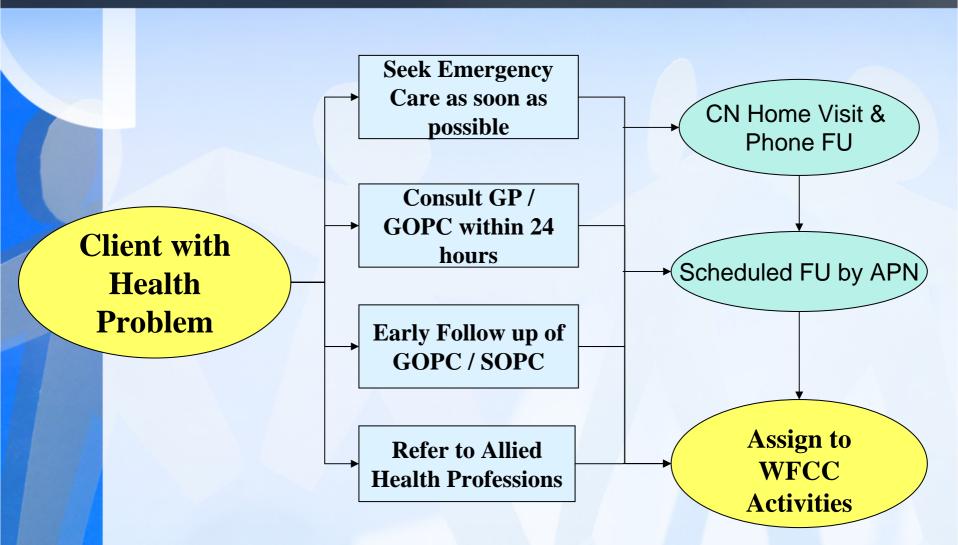

010年3月17日 (星期三) 2010年3月24日 (星期三) (共三日課程)

時間: 下午3時至5時





#### **Client Activities in WFCC**



- Self-help health monitoring
- Maintenance exercise
- Thematic approach on Chronic disease management education classes
- Self-health management group
- Demonstration on: Model home, Drug kiosk
- Individual / Family health consultation
- Volunteers training



## Salient Features in WFCC Activities



#### **Model Home Demo**



#### **Drug Kiosk Demo**



#### **Client Activities in WFCC**



- Self-help health monitoring
- Maintenance exercise
- Thematic approach on Chronic disease management education classes
- Self-health management group
- Demonstration on: Model home, drug kiosk
- Individual / Family health consultation
- Volunteers training



#### Triage by APN Consultation in WFCC





# Referral by APN after Consultation (12/2009 – 3/2010) Total cases: 232





#### **Evaluation on WFCC**



- Hospital services utilization : pre & post 6 months of APN consultation
- User satisfaction survey
- Stakeholders feedbacks
- Periodical and annual review of the service statistics

# Satisfaction Survey (n=21) on Self-Health Management Group





- 1. Satisfaction of the group activities
- 2. Understanding of disease
- 3. Helpful in learning the self monitoring skills

# The Way Forward of WFCC





# Acknowledgement



Dr. Lawrence F. M. Lai, JP (Ex. CCE, HKWC)

The Southern District Council

**The Hong Kong Housing Authority** 

The NGOs in Wah Fu / Wah Kwai Estate

Salvation Army, Wah Fu Centre for Senior Citizens

TWGHs Wong Shiu Ching Centre for the Elderly

Aberdeen Kai-f