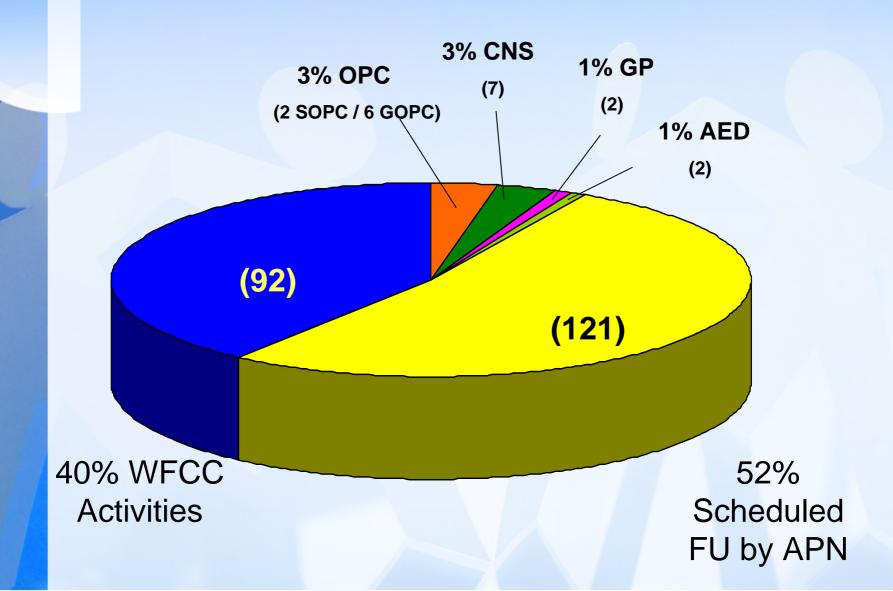

#### Triage by APN Consultation in WFCC

# Referral by APN after Consultation (12/2009 – 3/2010) Total cases: 232