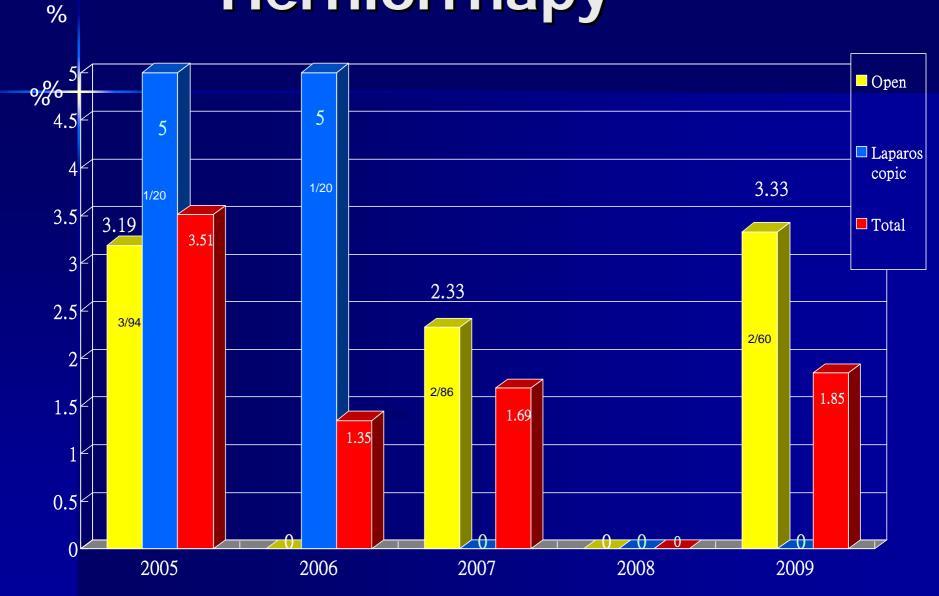

-------------------------|--------------------|---------------------|
| Observed subject                                         | 11                 | 26                  |
| Duration of scrubbing time/<br>contact time (Total)      | Range 120-130 sec  | Range 54-250 sec    |
| Duration of total scrubbing time/ contact time (Average) | 183 sec            | 146.1 sec           |
| No of antisepsis application (Range)                     | 2-3 times          | 2-4 times           |
| No of antisepsis application (Average)                   | 2.5 times          | 2.2 times           |
| Continuous contact time > 120 sec (Standard)             | 2 subjects (18.2%) | 12 subjects (46.2%) |



#### Overall Infection rate



#### Infection rate- Wound class



## Cholecystectomy



Herniorrhapy



#### **CABG** with Donor site



## Colon surgery



### Appendectomy



#### Summary

- A systemic surveillance system with regular feedback is effective to reduce SSI
- Collaboration with corresponding department in the implementation of reduction bundles can further reduce the rate
- Tremendous positive impact on patient safety and effective utilization of limited hospital resources

## Acknowledgement

 On behalf of the patients we would like to offer our gratitude to the COS of Department of Surgery and the DOM of OT for their contributions of the work