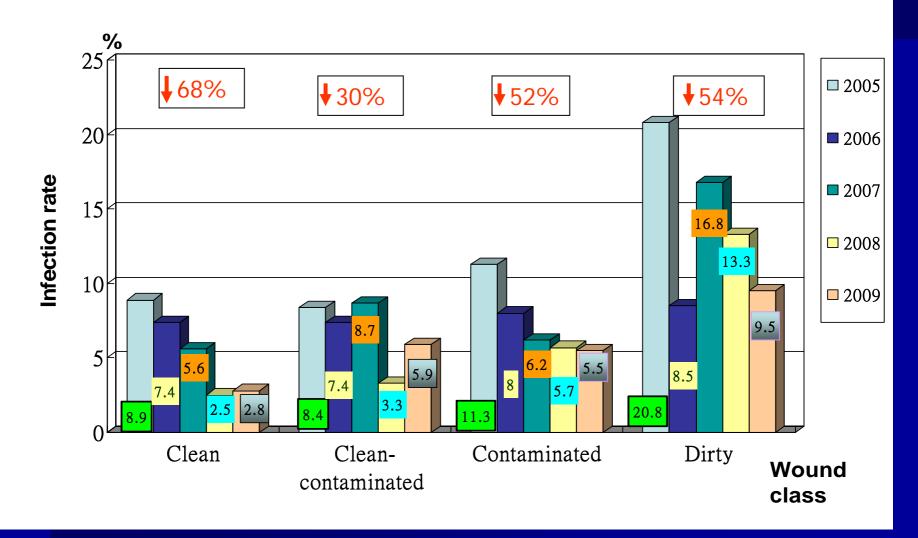

|
|----------------------------------------------------------|--------------------|---------------------|
| Observed subject                                         | 11                 | 26                  |
| Duration of scrubbing time/<br>contact time (Total)      | Range 120-130 sec  | Range 54-250 sec    |
| Duration of total scrubbing time/ contact time (Average) | 183 sec            | 146.1 sec           |
| No of antisepsis application (Range)                     | 2-3 times          | 2-4 times           |
| No of antisepsis application (Average)                   | 2.5 times          | 2.2 times           |
| Continuous contact time > 120 sec (Standard)             | 2 subjects (18.2%) | 12 subjects (46.2%) |



#### Overall Infection rate



#### Infection rate- Wound class



## Cholecystectomy



Herniorrhapy



#### **CABG** with Donor site



## Colon surgery



### Appendectomy



#### Summary

- A systemic surveillance system with regular feedback is effective to reduce SSI
- Collaboration with corresponding department in the implementation of reduction bundles can further reduce the rate
- Tremendous positive impact on patient safety and effective utilization of limited hospital resources

## Acknowledgement

 On behalf of the patients we would like to offer our gratitude to the COS of Department of Surgery and the DOM of OT for their contributions of the work