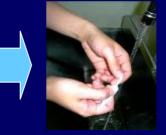

#### Recommendation of Surgical Hand Antisepsis Technique

1. Remove all jewelry and watches from hands & wrist

2. General hand wash with antimicrobial agent under running water

3. (Optional) clean subungual area with nail cleaner/ nail brush (1st day of the day)

6. Rinse under running water from finger tips to elbows in one direction

7. Use elbows to turn off the taps

5. Hands keep higher than elbows all the times

8. Pat dry each hand & arm by using a different side of the sterile towel