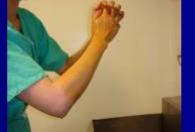

6. Rinse under running water from finger tips to elbows in one direction

7. Use elbows to turn off the taps

5. Hands keep higher than elbows all the times

8. Pat dry each hand & arm by using a different side of the sterile towel