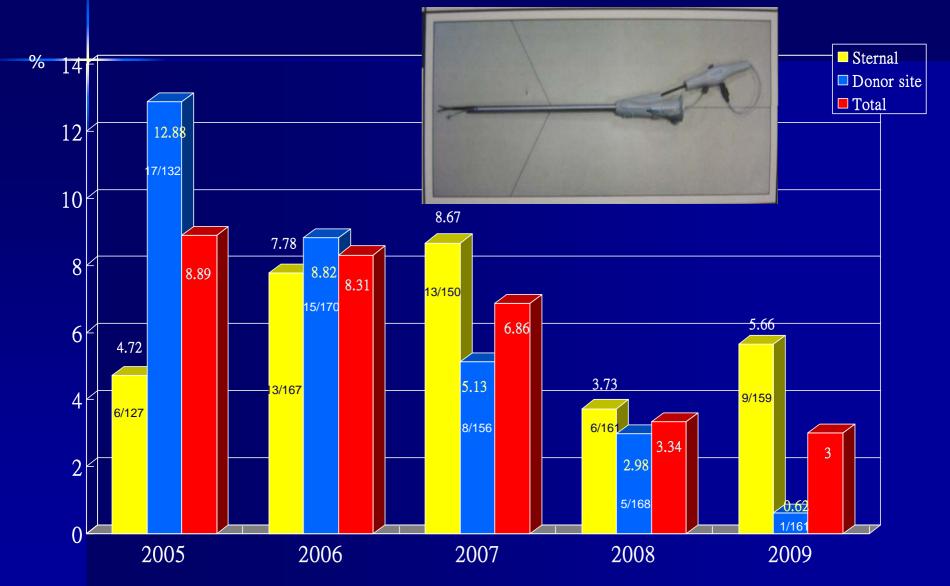

-------------|---------------------|
| Observed subject                                         | 11                 | 26                  |
| Duration of scrubbing time/<br>contact time (Total)      | Range 120-130 sec  | Range 54-250 sec    |
| Duration of total scrubbing time/ contact time (Average) | 183 sec            | 146.1 sec           |
| No of antisepsis application (Range)                     | 2-3 times          | 2-4 times           |
| No of antisepsis application (Average)                   | 2.5 times          | 2.2 times           |
| Continuous contact time > 120 sec (Standard)             | 2 subjects (18.2%) | 12 subjects (46.2%) |



#### Overall Infection rate



#### Infection rate- Wound class



## Cholecystectomy



Herniorrhapy



#### **CABG** with Donor site



## Colon surgery



### Appendectomy



#### Summary

- A systemic surveillance system with regular feedback is effective to reduce SSI
- Collaboration with corresponding department in the implementation of reduction bundles can further reduce the rate
- Tremendous positive impact on patient safety and effective utilization of limited hospital resources

## Acknowledgement

 On behalf of the patients we would like to offer our gratitude to the COS of Department of Surgery and the DOM of OT for their contributions of the work