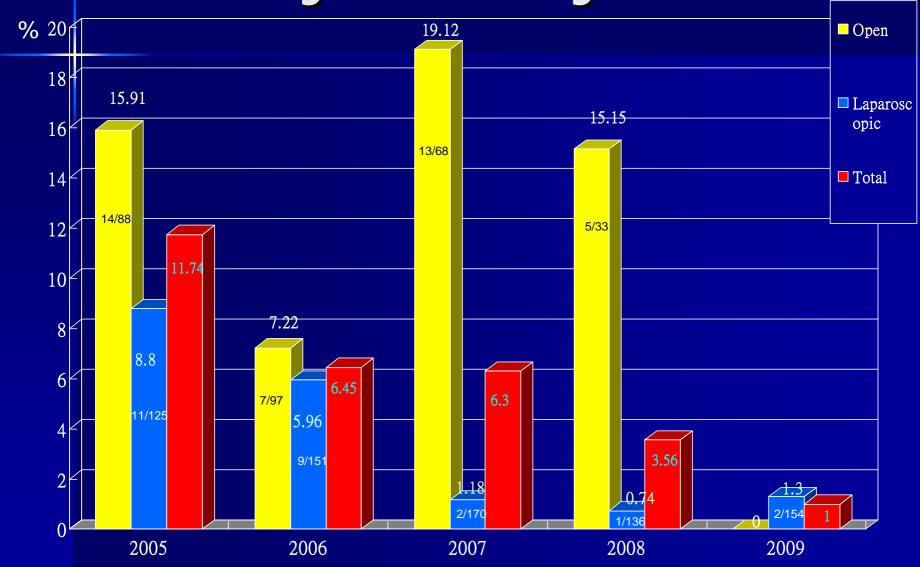

-----------------------------------------|--------------------|---------------------|
| Observed subject                                         | 11                 | 26                  |
| Duration of scrubbing time/<br>contact time (Total)      | Range 120-130 sec  | Range 54-250 sec    |
| Duration of total scrubbing time/ contact time (Average) | 183 sec            | 146.1 sec           |
| No of antisepsis application (Range)                     | 2-3 times          | 2-4 times           |
| No of antisepsis application (Average)                   | 2.5 times          | 2.2 times           |
| Continuous contact time > 120 sec (Standard)             | 2 subjects (18.2%) | 12 subjects (46.2%) |



#### Overall Infection rate



#### Infection rate- Wound class



## Cholecystectomy



Herniorrhapy



#### **CABG** with Donor site



## Colon surgery



### Appendectomy



#### Summary

- A systemic surveillance system with regular feedback is effective to reduce SSI
- Collaboration with corresponding department in the implementation of reduction bundles can further reduce the rate
- Tremendous positive impact on patient safety and effective utilization of limited hospital resources

## Acknowledgement

 On behalf of the patients we would like to offer our gratitude to the COS of Department of Surgery and the DOM of OT for their contributions of the work