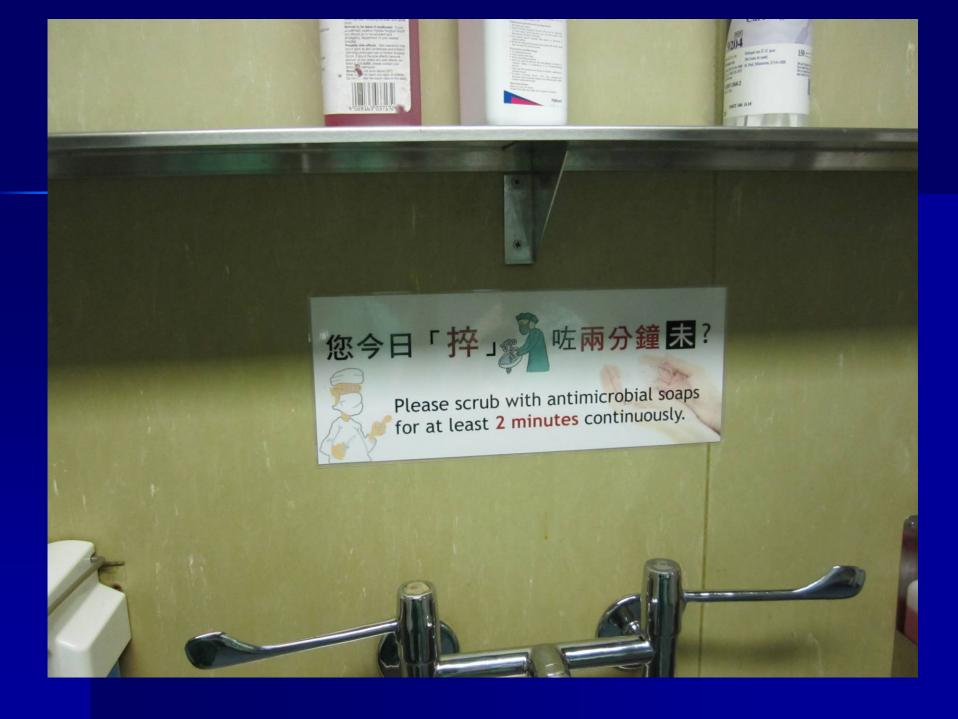

#### **Summary of audit results - Surgeons**

| Αι | ıdit items                                                  | Compliance % (Jan 09) | Compliance % (Nov 09) |
|----|-------------------------------------------------------------|-----------------------|-----------------------|
|    | No Jewelry on hands or wrists                               | 97.1%                 | 100%                  |
|    | No artificial nails                                         | 100%                  | 100%                  |
|    | Scrub over back and front of both hands                     | 100%                  | 100%                  |
|    | Rinse in one direction                                      | 80%                   | 90.5%                 |
|    | Both hands keep higher than elbows all the times            | 81%                   | 95.2%                 |
|    | Keep hands up and away from surgical attire after scrubbing | 100%                  | 100%                  |

## Summary of surgical hand antisepsis audit results - Surgeons

| Audit item                                               | Jan 09             | Nov 09              |
|----------------------------------------------------------|--------------------|---------------------|
| No of observed subject                                   | 35                 | 42                  |
| Duration of scrubbing time (Total)                       | Range 46 – 187 sec | Range 25 -246 sec   |
| Duration of total scrubbing time/ contact time (Average) | 114.8 sec          | 170.9 sec           |
| No of antisepsis application (Range)                     | 1-7 times          | 1-5 times           |
| No of antisepsis application (Average)                   | 3.3 times          | 2.7 times           |
| Continuous contact time > 120 sec (Standard)             | 6 subjects (17.1%) | 11 subjects (23.8%) |