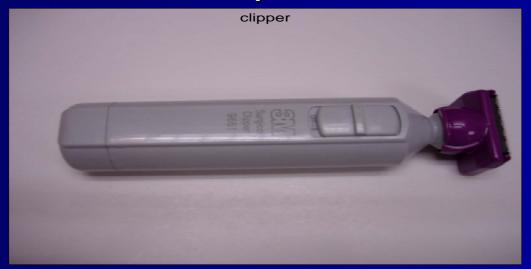

# Pre-operative antibiotics prophylaxis (given within 60 min of incision) in 2009