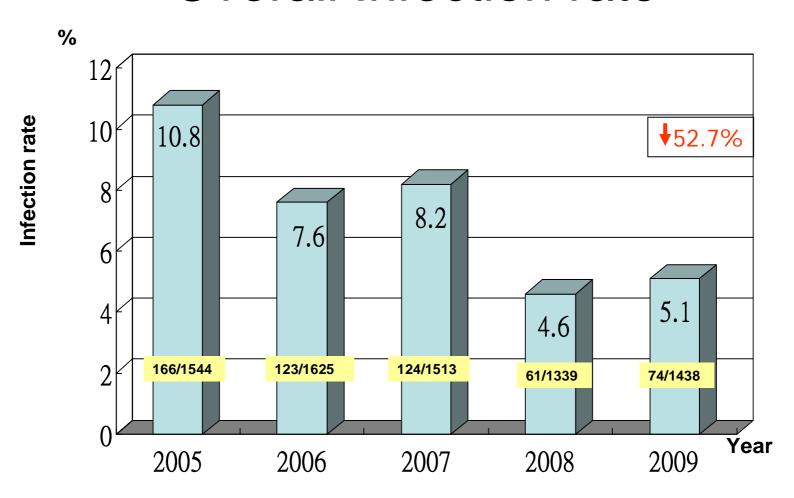

09             | Nov 09              |
|----------------------------------------------------------|--------------------|---------------------|
| Observed subject                                         | 11                 | 26                  |
| Duration of scrubbing time/<br>contact time (Total)      | Range 120-130 sec  | Range 54-250 sec    |
| Duration of total scrubbing time/ contact time (Average) | 183 sec            | 146.1 sec           |
| No of antisepsis application (Range)                     | 2-3 times          | 2-4 times           |
| No of antisepsis application (Average)                   | 2.5 times          | 2.2 times           |
| Continuous contact time > 120 sec (Standard)             | 2 subjects (18.2%) | 12 subjects (46.2%) |



#### Overall Infection rate



#### Infection rate- Wound class



## Cholecystectomy



Herniorrhapy



#### **CABG** with Donor site



## Colon surgery



### Appendectomy



#### Summary

- A systemic surveillance system with regular feedback is effective to reduce SSI
- Collaboration with corresponding department in the implementation of reduction bundles can further reduce the rate
- Tremendous positive impact on patient safety and effective utilization of limited hospital resources

## Acknowledgement

 On behalf of the patients we would like to offer our gratitude to the COS of Department of Surgery and the DOM of OT for their contributions of the work