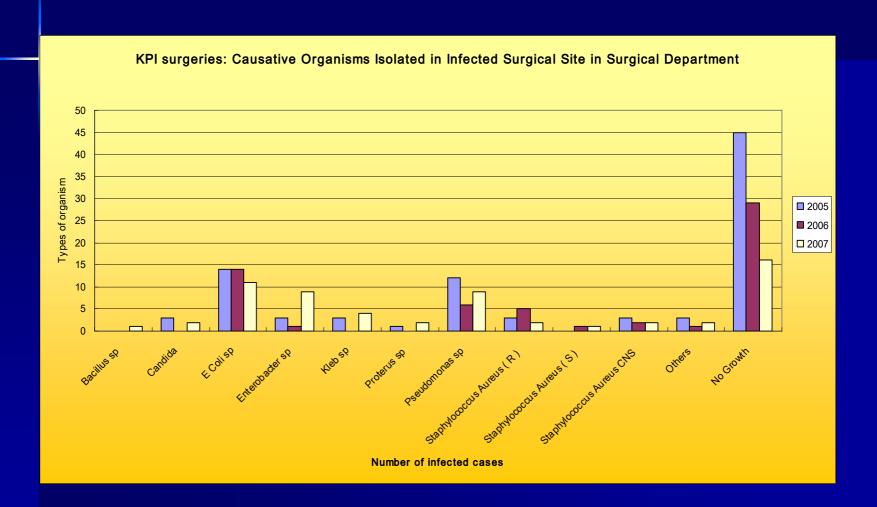

#### Program

- Apart from the surveillance program we also focus on the implementation of the SSI bundles, namely:
- Replacement of razors by clippers
- Close monitoring and adjustment of perioperative blood glucose for cardiothoracic patients
- Maintenance of perioperative normothermia for patients with colorectal surgeries
- Monitoring of compliance with appropriate antibiotics prophylaxis

# Replacement of razors by clippers – since 2005

- Hair removal with clippers
- Tools clippers, not razor because the microscopic cuts will serve as the foci for bacterial multiplication