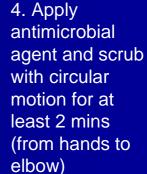

#### Recommendation of Surgical Hand Antisepsis Technique

1. Remove all jewelry and watches from hands & wrist

2. General hand wash with antimicrobial agent under running water

3. (Optional) clean subungual area with nail cleaner/ nail brush (1st day of the day)

6. Rinse under running water from finger tips to elbows in one direction

7. Use elbows to turn off the taps

5. Hands keep higher than elbows all the times

8. Pat dry each hand & arm by using a different side of the sterile towel