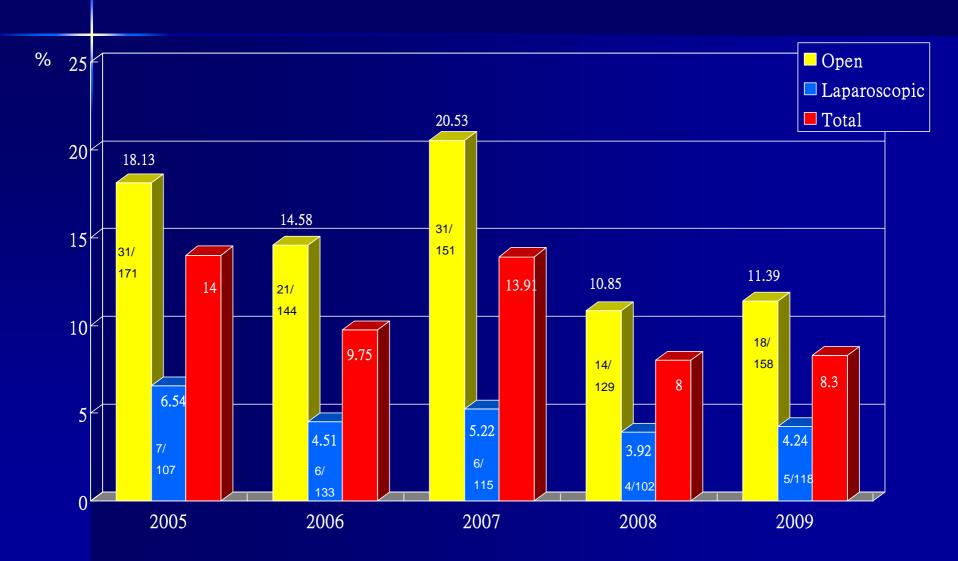

---------------|
| Observed subject                                         | 11                 | 26                  |
| Duration of scrubbing time/<br>contact time (Total)      | Range 120-130 sec  | Range 54-250 sec    |
| Duration of total scrubbing time/ contact time (Average) | 183 sec            | 146.1 sec           |
| No of antisepsis application (Range)                     | 2-3 times          | 2-4 times           |
| No of antisepsis application (Average)                   | 2.5 times          | 2.2 times           |
| Continuous contact time > 120 sec (Standard)             | 2 subjects (18.2%) | 12 subjects (46.2%) |



#### Overall Infection rate



#### Infection rate- Wound class



## Cholecystectomy



Herniorrhapy



#### **CABG** with Donor site



## Colon surgery



### Appendectomy



#### Summary

- A systemic surveillance system with regular feedback is effective to reduce SSI
- Collaboration with corresponding department in the implementation of reduction bundles can further reduce the rate
- Tremendous positive impact on patient safety and effective utilization of limited hospital resources

## Acknowledgement

 On behalf of the patients we would like to offer our gratitude to the COS of Department of Surgery and the DOM of OT for their contributions of the work