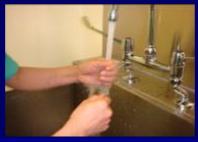

#### Recommendation of Surgical Hand Antisepsis Technique

1. Remove all jewelry and watches from hands & wrist

2. General hand wash with antimicrobial agent under running water

3. (Optional) clean subungual area with nail cleaner/ nail brush (1st day of the day)

6. Rinse under running water from finger tips to elbows in one direction

7. Use elbows to turn off the taps

5. Hands keep higher than elbows all the times

8. Pat dry each hand & arm by using a different side of the sterile towel