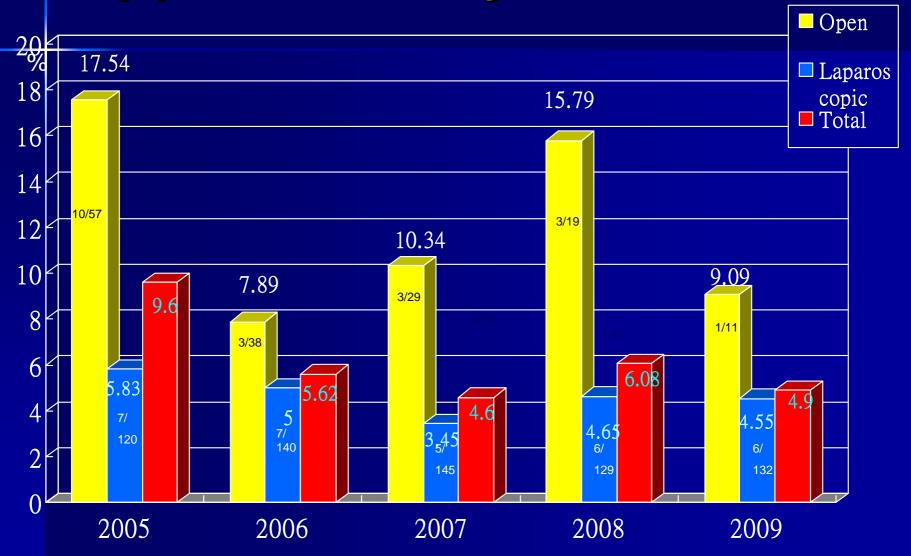

bserved subject                                         | 11                 | 26                  |
| Duration of scrubbing time/<br>contact time (Total)      | Range 120-130 sec  | Range 54-250 sec    |
| Duration of total scrubbing time/ contact time (Average) | 183 sec            | 146.1 sec           |
| No of antisepsis application (Range)                     | 2-3 times          | 2-4 times           |
| No of antisepsis application (Average)                   | 2.5 times          | 2.2 times           |
| Continuous contact time > 120 sec (Standard)             | 2 subjects (18.2%) | 12 subjects (46.2%) |



#### Overall Infection rate



#### Infection rate- Wound class



## Cholecystectomy



Herniorrhapy



#### **CABG** with Donor site



## Colon surgery



### Appendectomy



#### Summary

- A systemic surveillance system with regular feedback is effective to reduce SSI
- Collaboration with corresponding department in the implementation of reduction bundles can further reduce the rate
- Tremendous positive impact on patient safety and effective utilization of limited hospital resources

## Acknowledgement

 On behalf of the patients we would like to offer our gratitude to the COS of Department of Surgery and the DOM of OT for their contributions of the work