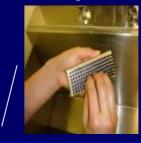

6. Rinse under running water from finger tips to elbows in one direction

7. Use elbows to turn off the taps

5. Hands keep higher than elbows all the times

8. Pat dry each hand & arm by using a different side of the sterile towel