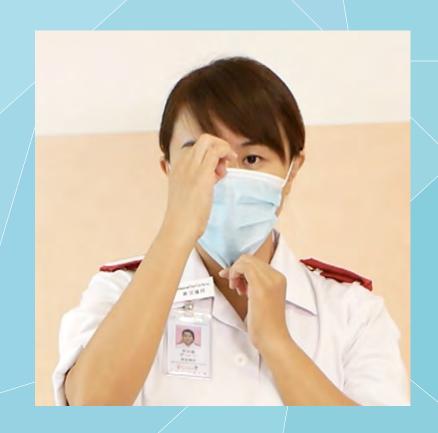

# 5. 將皺摺向下拉,以覆蓋口、鼻及整個下顎 Unfold t he pleats to cover the mouth, nose and the entire chin

## 6. 按壓金屬軟條至緊貼鼻樑及面部

Press the metallic strip firmly against the bridge of the nose and the cheeks