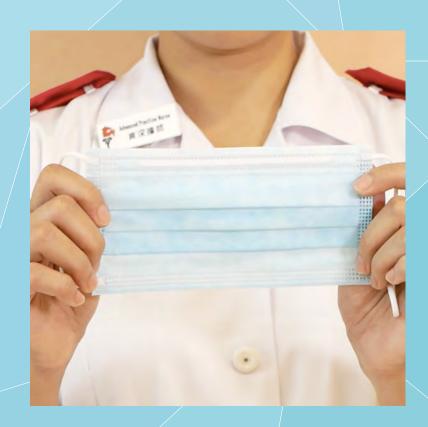

### 2. 佩戴口罩時,有顏色的一面應向外

When wearing a mask, the coloured side should face outward