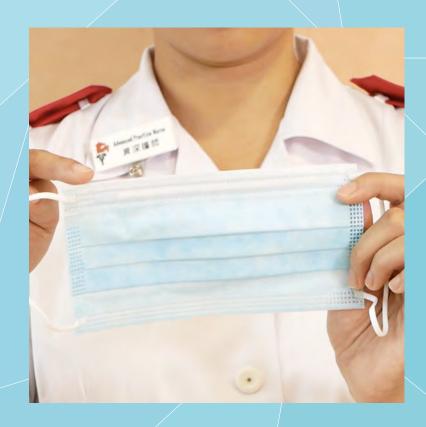

### 2. 佩戴口罩時,有顏色的一面應向外

When wearing a mask, the coloured side should face outward