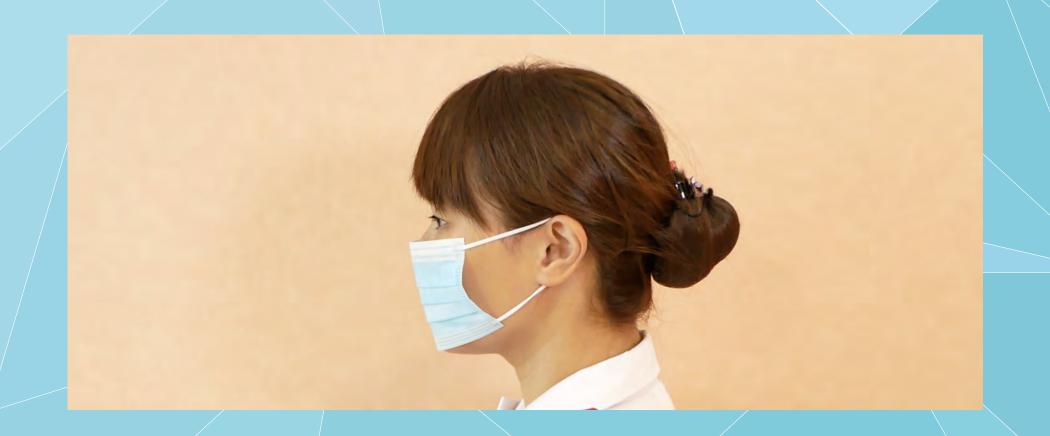

# 4. 把橡皮圈繞在耳朵上,使口罩緊貼面部

Position the elastic bands around both ears to keep the mask in place