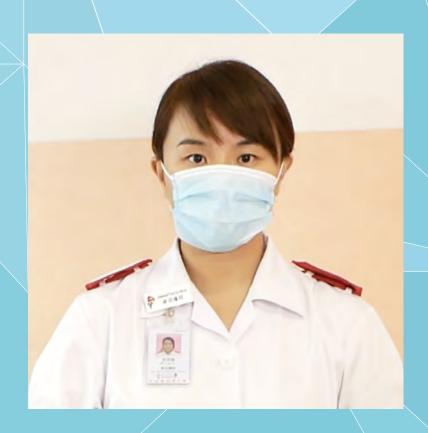

#### 7. 確定口罩邊沿完全貼面,戴好後應避免再觸摸口罩

Make sure the edge of the mask fits the face closely and avoid touching the mask once it is secured on the face