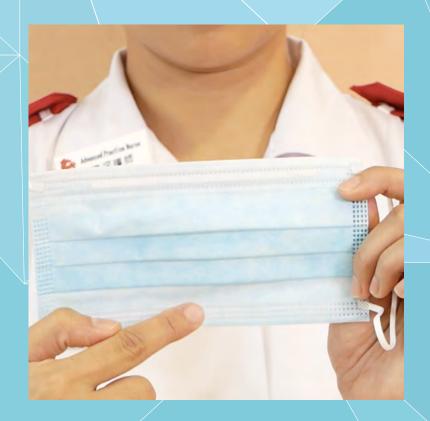

### 2. 佩戴口罩時,有顏色的一面應向外

When wearing a mask, the coloured side should face outward

### 3. 金屬軟條向上,風琴式皺摺向下

The metallic strip should be on top with the pleats underneath