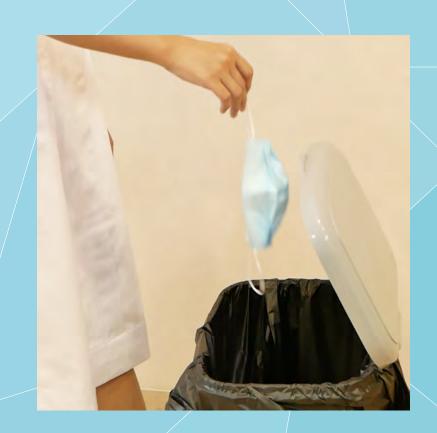

# 8. 脫下口罩時,應先徹底清潔雙手及只抓住橡皮圈

Clean your hands thoroughly before removing the mask and only touching the elastic bands

9. 將用過的口罩棄置於有蓋垃圾桶内,然後清潔雙手 Dispose of the used m ask in a lidded rubbish bin then clean hands