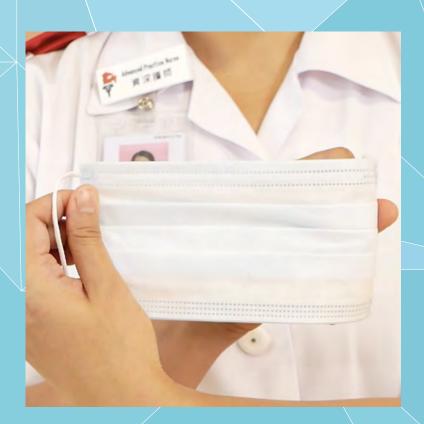

### 3. 金屬軟條向上,風琴式皺摺向下

The metallic strip should be on top with the pleats underneath