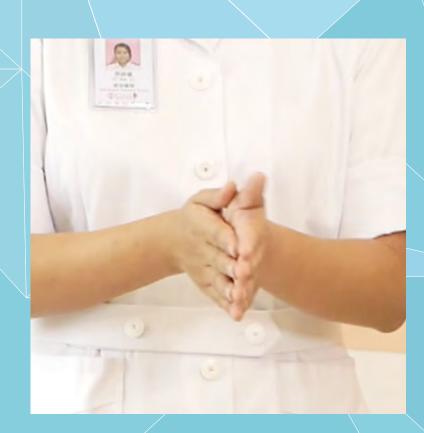

### 1. 佩戴外科手術口罩前,應徹底清潔雙手

Wash your hands thoroughly before wearing a surgical mask