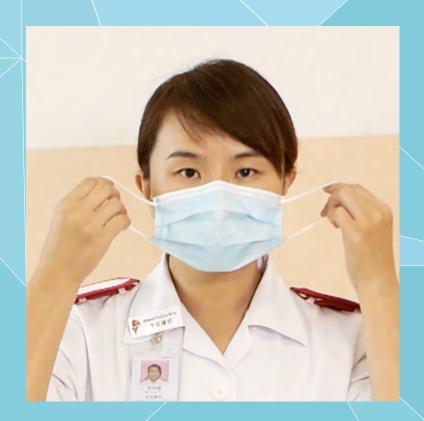

# 4. 把橡皮圈繞在耳朵上,使口罩緊貼面部

Position the elastic bands around both ears to keep the mask in place

# 5. 將皺摺向下拉,以覆蓋口、鼻及整個下顎 Unfold t he pleats to cover the mouth, nose and the entire chin

## 6. 按壓金屬軟條至緊貼鼻樑及面部

Press the metallic strip firmly against the bridge of the nose and the cheeks

#### 7. 確定口罩邊沿完全貼面,戴好後應避免再觸摸口罩

Make sure the edge of the mask fits the face closely and avoid touching the mask once it is secured on the face