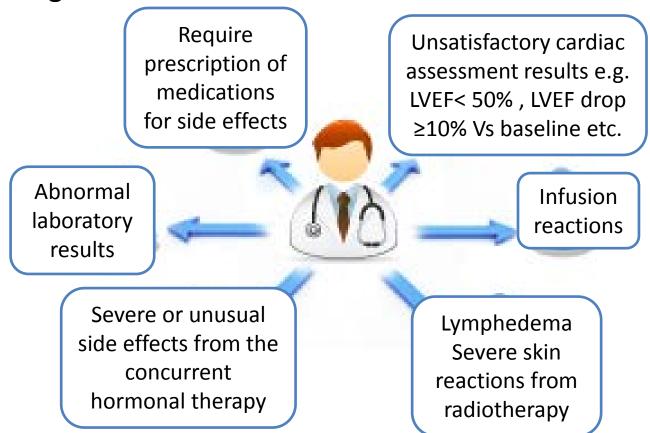

#### **Oncologists**

- Support in early preparation phase
  - e.g. Provide comments in SOP,
    Arrange consultation shadowing session for pharmacist
- Refer eligible patients to Pharmacist Clinic
- Manage patients with specific concerns identified during Pharmacist consultation
  - e.g. Patients with unsatisfactory cardiac assessment or symptoms, Require prescription of medications for side effects