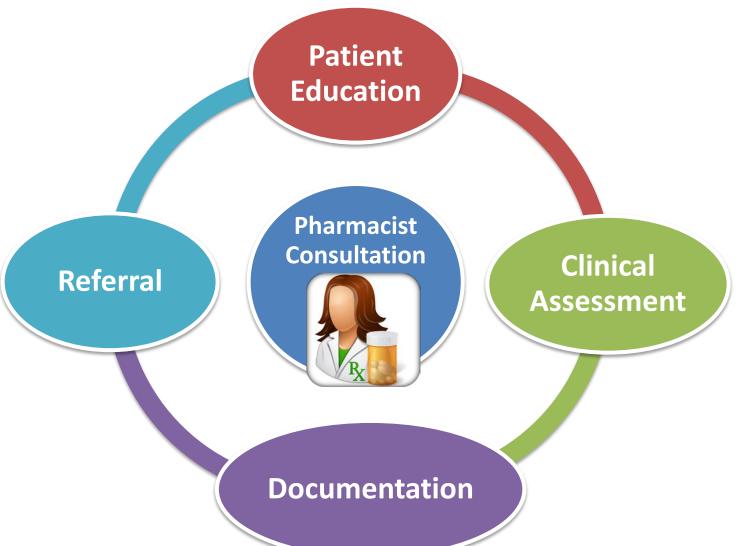

ic**

- Objectives:
  - To relieve Clinical Oncologist's workload
  - To optimize patient pharmaceutical care by oncologist and oncology pharmacist multidisciplinary approach
  - To reduce patients' waiting time for Trastuzumab administration
- 2 sessions/week (every Tue and Fri AM)
- Target:

HER2 +ve Ca Breast patients on adjuvant maintenance IV/SC

Trastuzumab

## Considerations



### Patients on adjuvant Trastuzumab

1. Relatively long treatment duration (Total 1 year) with frequent follow-ups

2. Relatively stable patient characteristics

Increasing number of breast cancer patients on Trastuzumab

## **Consultation Schedule**



#### **Previous Schedule**

## Cycle 1 Cycle 2 Cycle 3 Cycle 4 Oncologist Cycle 5 **Pharmacist**

#### **New Schedule**



## **Pharmacist Consultation**





## Multidisciplinary Support



#### **Oncologists**

- Support in early preparation phase
  - e.g. Provide comments in SOP,
    Arrange consultation shadowing session for pharmacist
- Refer eligible patients to Pharmacist Clinic
- Manage patients with specific concerns identified during Pharmacist consultation
  - e.g. Patients with unsatisfactory cardiac assessment or symptoms, Require prescription of medications for side effects

#### **Nurses**

• Facilitate the referral logistics e.g. Arrange proper appointment schedule



## **Experience in QMH**

#### **Current Data**

## Number of Oncologists' Consultation Spared

**145** 

**Number of Interventions** 

19

10

## Experience in QMH



#### Patients' feedback

- Median satisfactory score:
  - 4 out of 5
- 97.5% interviewees agree