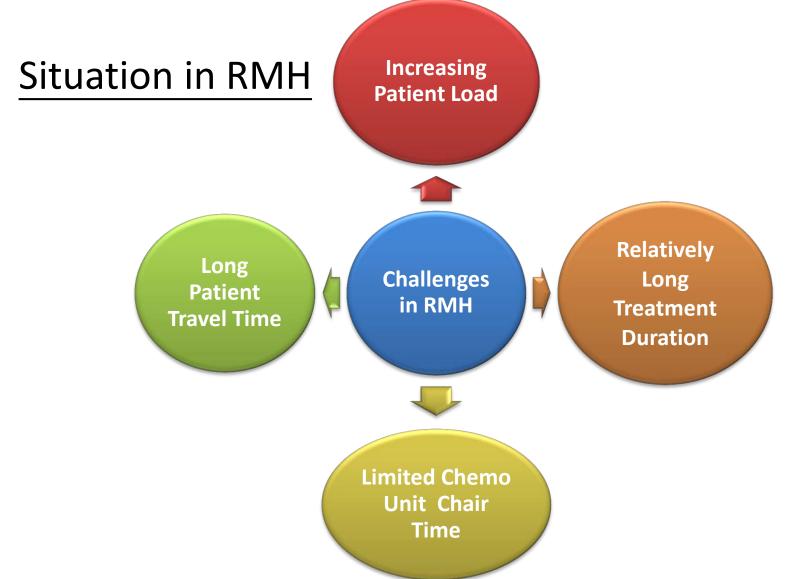

#### Pilot Pharmacist-Coordinated Multidisciplinary Trastuzumab Homecare Service

- Objectives:
  - To cope with the increasing demand for chemotherapy unit chair
  - To manage the increasing patient waiting time
  - To ensure safety and sustainability of the chemotherapy delivery system
- Target:

## **Local Situation**

1. Increasing cancer patient population and improved survival with newer drugs

2. Long patient waiting time

3. Heavy workload for Oncologists

#### **Common Challenges**

Increasing cancer patient load

Heavy oncologist workload

Limited chair time in chemotherapy day unit

| Differences                   | RMH (UK)                                                                                           | QMH (HK)                               |
|-------------------------------|----------------------------------------------------------------------------------------------------|----------------------------------------|
| Common formulation            | SC                                                                                                 | IV                                     |
| Drug Supply                   | <ol> <li>In-house cytotoxic<br/>reconstitution unit</li> <li>Contract external supplier</li> </ol> | In-house cytotoxic reconstitution unit |
| Patient geographical location | Wide territory Far frogeographicm hospital                                                         | Cluster-based                          |