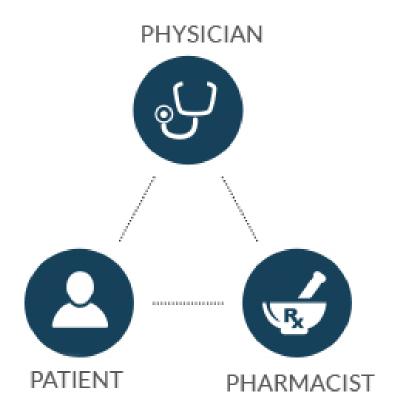

### Multidisciplinary Collaboration

#### **Pharmacists**

- Liaise with patient at point of registration
- Verify order for chemotherapy regimen and maintain clinical records
- Monitor patient's therapeutic outcomes
- Solve patient's drug related problems and manage side effect of drug treatment for patient
- Act as point of contact

#### **Oncologists**

- Clinical assessment of patients
- Referral of eligible patients
- Prescription of chemotherapy /cancer pharmacotherapy regimen

#### Nurses

- Administration of drug at patients' home
- Assessment of patients' clinical condition