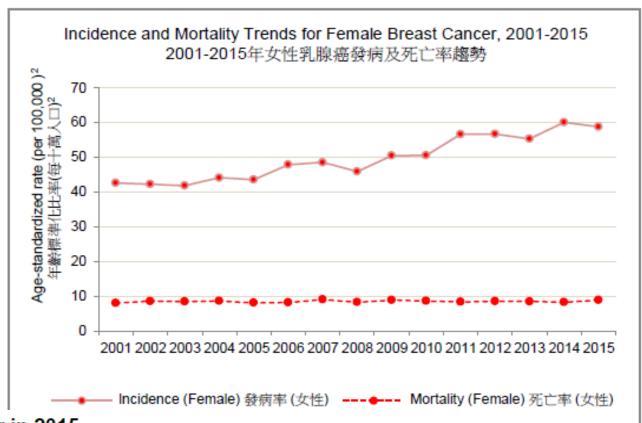

## Hong Kong records latest high of 30,318 new cancer cases

Doctors say ageing population means current trend of increase will continue

PUBLISHED: Tuesday, 24 October, 2017, 8:03pm UPDATED: Tuesday, 24 October, 2017, 11:49pm

#### Female Breast Cancer in 2015

#### 2015年女性乳腺癌統計數字

|                                                                                                               | Incidence 發病 | Mortality 死亡 |
|---------------------------------------------------------------------------------------------------------------|--------------|--------------|
| Number of cases registered 登記個案數目                                                                             | 3,900        | 637          |
| Rank 排名                                                                                                       | 1            | 3            |
| Proportion of all cancers 佔性別總數百分比                                                                            | 26.1%        | 10.7%        |
| Median age (years) 年齡中位數 (歲)                                                                                  | 56           | 59           |
| Crude rate <sup>1</sup> 粗發病/死亡率 <sup>1</sup>                                                                  | 99.3         | 16.2         |
| Age-standardized rate [ASR] (Segi) <sup>2</sup> 年齡標準化比率 (Segi) <sup>2</sup>                                   | 58.8         | 9.0          |
| Average Annual Percent Change of ASR over the past 10 years <sup>3</sup> 年齡標準化比率在過去十年內的平均每年百分比變化 <sup>3</sup> | +2.4%*       | +0.0%        |