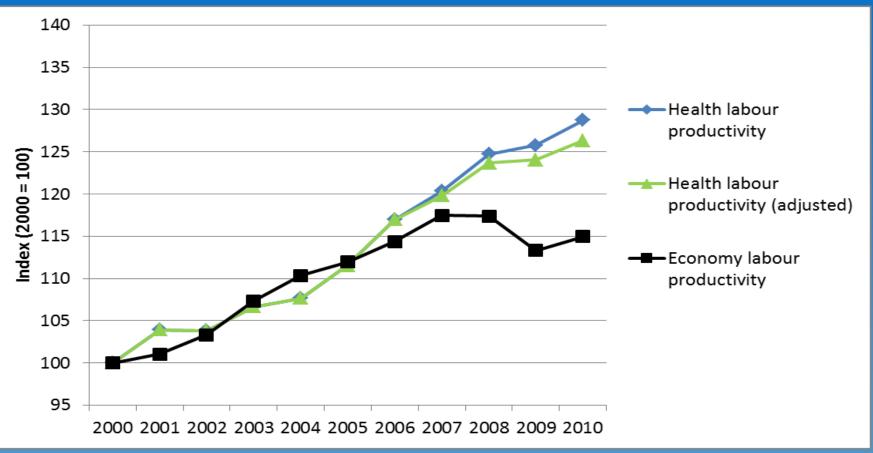

## Labour Productivity Growth in UK

(ONS, Public Service Productivity Estimates: Healthcare, 2010 – Reference Tables 3 and 5)

(ONS, Labour Productivity, Q4 2012 Dataset, 2013 – "Output per Hour Worked" column)