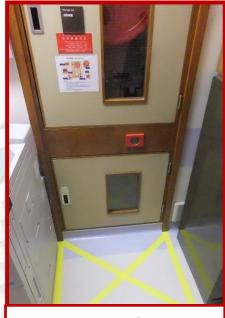

Review of Patient Records/Charts, Documentation & Handover

**Physical Restraint** 

Fire Safety

- Part III Sharing & Reporting
  - A simple PowerPoint Reporting with Feedback to unit management for following up areas for improvement
  - Report to CCGC/COS/DOM meetings as appropriate
  - Hospital-wide risks would be later implemented as a standard practice