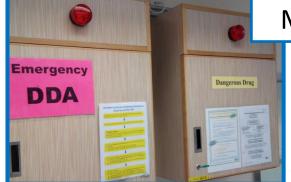

Review of Patient Records/Charts, Documentation & Handover

**Physical Restraint** 

Fire Safety

- Part III Sharing & Reporting
  - A simple PowerPoint Reporting with Feedback to unit management for following up areas for improvement
  - Report to CCGC/COS/DOM meetings as appropriate
  - Hospital-wide risks would be later implemented as a standard practice