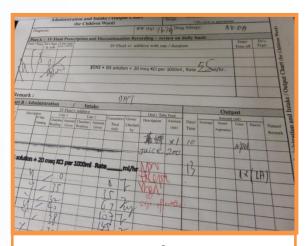

Review of Patient Records/Charts, Documentation & Handover

**Physical Restraint** 

Fire Safety

- Part III Sharing & Reporting
  - A simple PowerPoint Reporting with Feedback to unit management for following up areas for improvement
  - Report to CCGC/COS/DOM meetings as appropriate
  - Hospital-wide risks would be later implemented as a standard practice