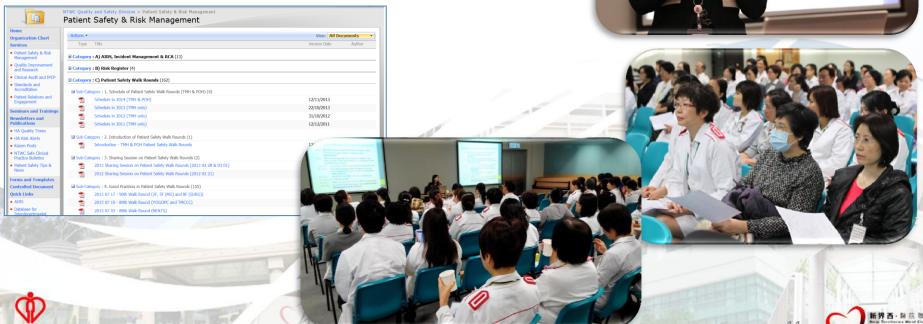

- Part III Sharing & Reporting
  - Upload good practices on Q&S website
  - Organise **yearly** sharing session to frontline staff