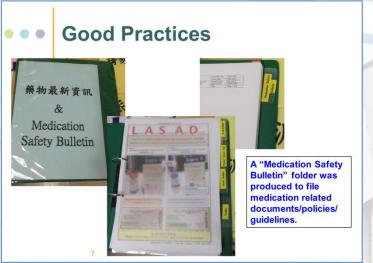

- Part III Sharing & Reporting
  - Upload good practices on Q&S website
  - Organise **yearly** sharing session to frontline staff