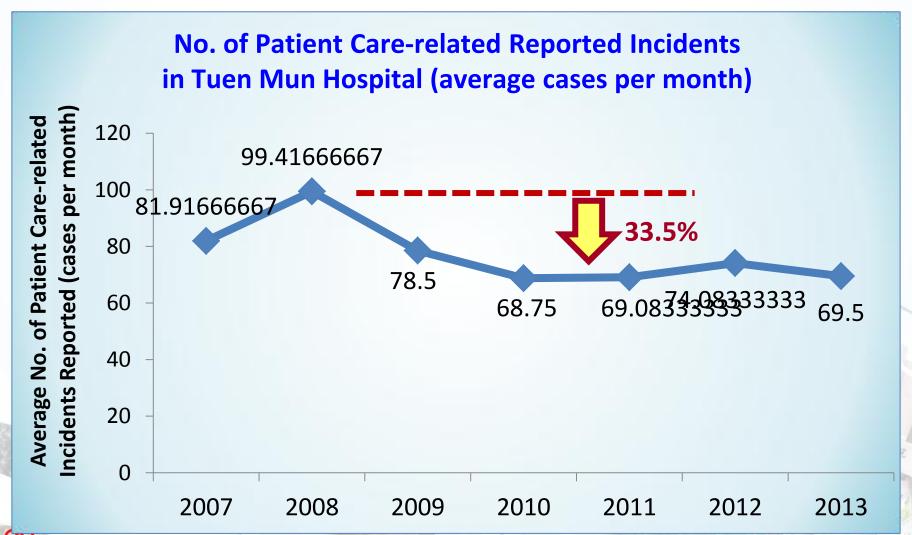

## Summary of PSWR

- From Nov 2010 to Dec 2013
  - Completed 109 PSWRs
  - 152 areas
    - 130 clinical & 22 non-clinical
  - >740 good practices were observed
  - >350 areas for improvement were recommended
  - About 2-3 areas for improvement were identified per ward/unit observed