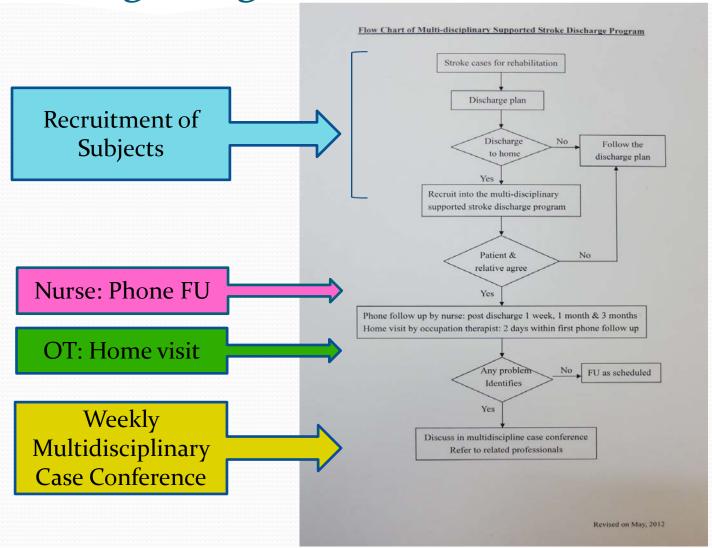

#### Flow Chart of Multidisciplinary Supported Discharge Program for Stroke Patients

### Recruitment of Subjects

- Inclusion Criteria:
  - Patients admitted to geriatric ward with diagnosis of stroke
  - Stroke patients who are planned to be discharged home
- Exclusion Criteria:
  - Patients who were discharged to OAH
  - Patients who were admitted to ICM program
  - Patients who rejected to participate this program

#### Nurse

 Telephone follow-up (e.g. medication, caring problems, psychological support, outcome measures)

OΊ

 Home visit (e.g. home assessment, home modification, prescription of ADL aids)