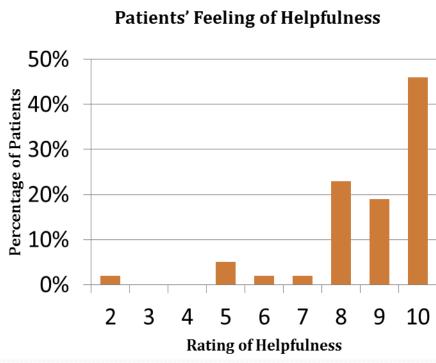

## Objectives

- To provide support to stroke patients who were discharged to the community and their caregivers
- 2. To identify the health care needs and the sources of stress for stroke patients and their caregivers
- 3. To provide support and intervention on health care needs in a timely manner

### Recruitment of Subjects

- Inclusion Criteria:
  - Patients admitted to geriatric ward with diagnosis of stroke
  - Stroke patients who are planned to be discharged home
- Exclusion Criteria:
  - Patients who were discharged to OAH
  - Patients who were admitted to ICM program
  - Patients who rejected to participate this program