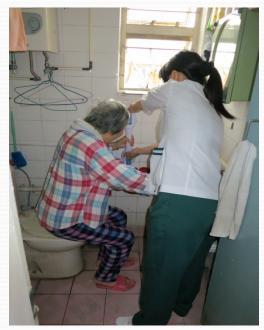

#### Nurse

 Telephone follow-up (e.g. medication, caring problems, psychological support, outcome measures)

OΊ

 Home visit (e.g. home assessment, home modification, prescription of ADL aids)