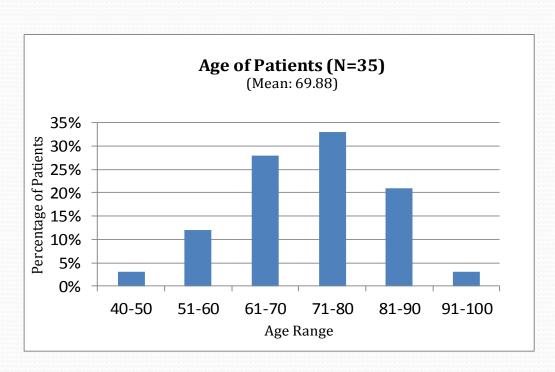

### Recruitment of Subjects

- Inclusion Criteria:
  - Patients admitted to geriatric ward with diagnosis of stroke
  - Stroke patients who are planned to be discharged home
- Exclusion Criteria:
  - Patients who were discharged to OAH
  - Patients who were admitted to ICM program
  - Patients who rejected to participate this program