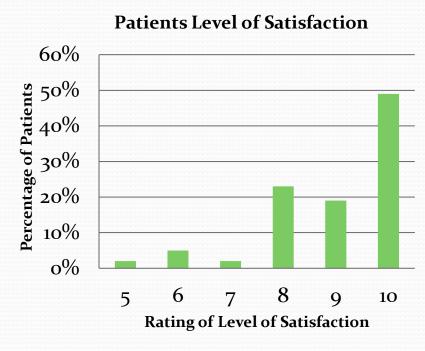

## Objectives

- To provide support to stroke patients who were discharged to the community and their caregivers
- 2. To identify the health care needs and the sources of stress for stroke patients and their caregivers
- 3. To provide support and intervention on health care needs in a timely manner

### Recruitment of Subjects

- Inclusion Criteria:
  - Patients admitted to geriatric ward with diagnosis of stroke
  - Stroke patients who are planned to be discharged home
- Exclusion Criteria:
  - Patients who were discharged to OAH
  - Patients who were admitted to ICM program
  - Patients who rejected to participate this program