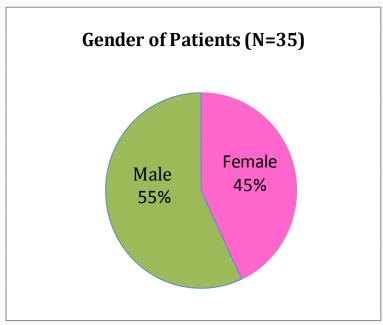

### Recruitment of Subjects

- Inclusion Criteria:
  - Patients admitted to geriatric ward with diagnosis of stroke
  - Stroke patients who are planned to be discharged home
- Exclusion Criteria:
  - Patients who were discharged to OAH
  - Patients who were admitted to ICM program
  - Patients who rejected to participate this program