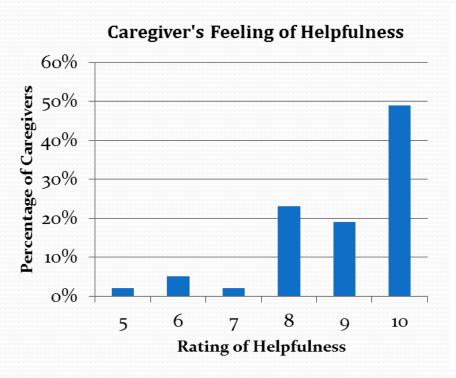

MBI<br>(1 wk)                | 1             | .995**              | .902**         | .100                         | .033                       |
| MBI (home visit)             | .995**        |                     |                |                              |                            |
| MFAC (1 wk)                  | .902**        |                     | 1              | .095                         | .048                       |
| Caregiver's<br>Stress (1 wk) | .100          |                     | .095           | 1                            | .319*                      |
| Patient's<br>Stress (1 wk)   | .033          |                     | .048           | .319*                        | 1                          |

## Results: Caregivers and Patients' Feeling of Helpfulness





## Results: Caregivers and Patients' Level of Satisfaction





#### Case Presentation

- Patient: Mr. Lee (M/85)
- Diagnosis: CVA R hemi
- Social History: Lives alone
  - daughter: weekly visit + phone contact
  - close friend: frequent visit
- Mobility status: walk with stick
- **MFAC**: 6
- MBI: 93/100 (at home)
- MMSE: 24/30
- Stress level Patient: o Carer (daughter): 6

#### Environmental barrier: Toilet





## Environmental barrier: Shower space





## Recommendation: Handrail installation in shower space (Video clip)



### IADL Performance: hanging clothes





#### Conclusion

- Continuity of care after discharge is valuable for stroke patients and caregivers:
  - to handle stress in daily life (e.g. medication, symptom management, home safety)
  - increase self efficacy to