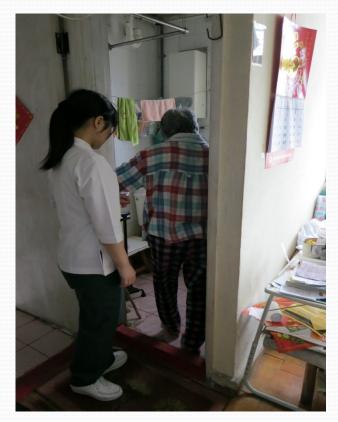

#### Nurse

 Telephone follow-up (e.g. medication, caring problems, psychological support, outcome measures)

OΊ

 Home visit (e.g. home assessment, home modification, prescription of ADL aids)