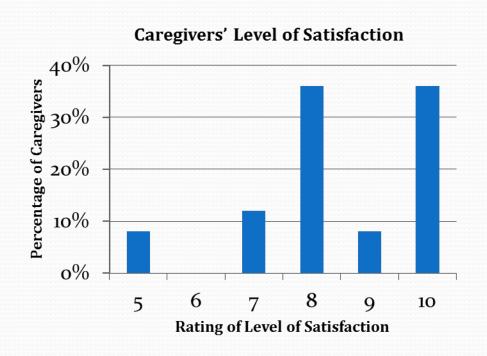

## Objectives

- To provide support to stroke patients who were discharged to the community and their caregivers
- 2. To identify the health care needs and the sources of stress for stroke patients and their caregivers
- 3. To provide support and intervention on health care needs in a timely manner

### Recruitment of Subjects

- Inclusion Criteria:
  - Patients admitted to geriatric ward with diagnosis of stroke
  - Stroke patients who are planned to be discharged home
- Exclusion Criteria:
  - Patients who were discharged to OAH
  - Patients who were admitted to ICM program
  - Patients who rejected to participate this program