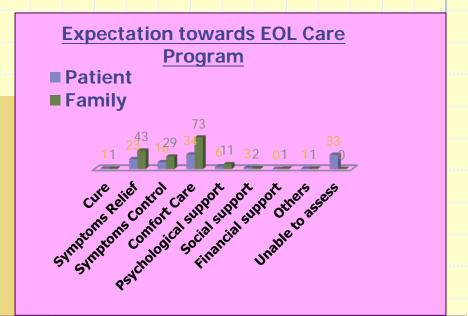

## From Do-not-Resuscitation Order to End-of-Life Care for the Elders in the Department of Geriatrics RHTSK

(老人科晚程關顧服務)



End-of-Life Care Team
Ruttonjee & Tang Shiu Kin Hospitals

Strategies:

**End of Life Care Workflow** 

Inhouse training

Poster for public promotion

Services referral form

Patient registry

Suitable environment / signage

Allow free visit

Psychosocial assessment

Comfort care plan

Active communication

Discharge planning / edu. booklet

Post-discharge hotline services

Direct readmission letter

Condolence card



## Results (1)

After 18 months trial from June 11 to Dec 2012

A total of 101 referral but only 83 cases recruited

Gender (n=83)









## Results (2)