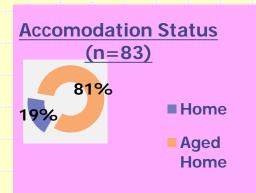

## Results (1)

After 18 months trial from June 11 to Dec 2012

A total of 101 referral but only 83 cases recruited

Gender (n=83)