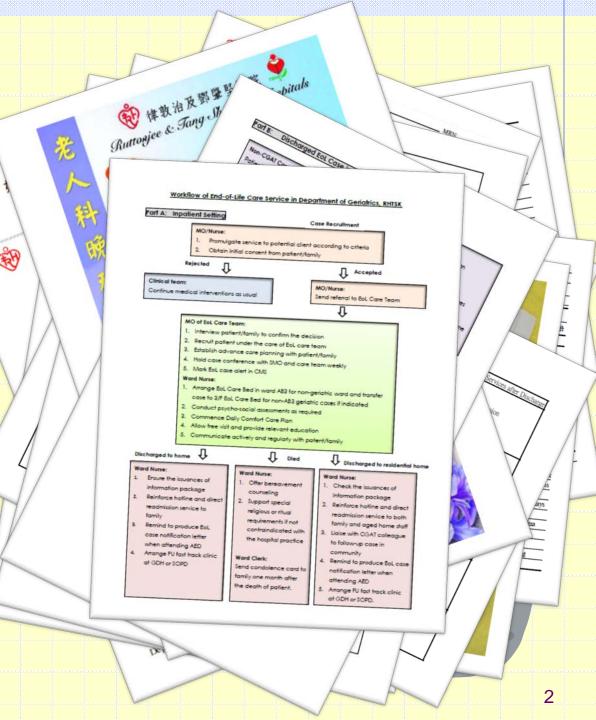

## From Do-not-Resuscitation Order to End-of-Life Care for the Elders in the Department of Geriatrics RHTSK

(老人科晚程關顧服務)

End-of-Life Care Team
Ruttonjee & Tang Shiu Kin Hospitals

Strategies:

**End of Life Care Workflow** 

Inhouse training

Poster for public promotion

Services referral form

Patient registry

Suitable environment / signage

Allow free visit

Psychosocial assessment

Comfort care plan

Active communication

Discharge planning / edu. booklet

Post-discharge hotline services

Direct readmission letter

Condolence card