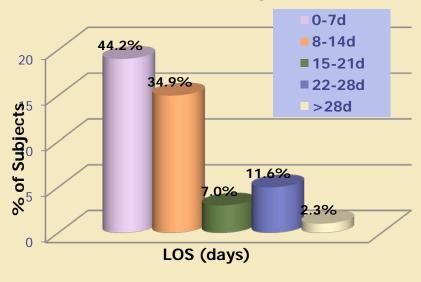

## From Do-not-Resuscitation Order to End-of-Life Care for the Elders in the Department of Geriatrics RHTSK

(老人科晚程關顧服務)



End-of-Life Care Team
Ruttonjee & Tang Shiu Kin Hospitals

Strategies:

**End of Life Care Workflow** 

Inhouse training

Poster for public promotion

Services referral form

Patient registry

Suitable environment / signage

Allow free visit

Psychosocial assessment

Comfort care plan

Active communication

Discharge planning / edu. booklet

Post-discharge hotline services

Direct readmission letter

Condolence card



## Results (1)

After 18 months trial from June 11 to Dec 2012

A total of 101 referral but only 83 cases recruited

Gender (n=83)









## Results (2)