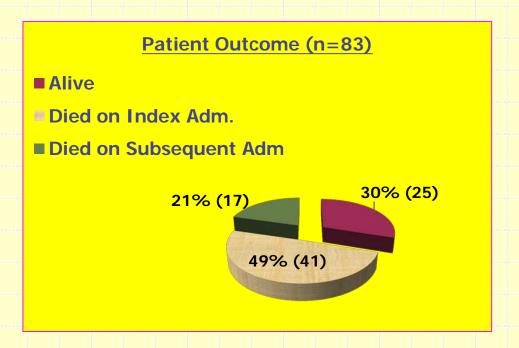

## From Do-not-Resuscitation Order to End-of-Life Care for the Elders in the Department of Geriatrics RHTSK

(老人科晚程關顧服務)



End-of-Life Care Team
Ruttonjee & Tang Shiu Kin Hospitals

Strategies:

**End of Life Care Workflow** 

Inhouse training

Poster for public promotion

Services referral form

Patient registry

Suitable environment / signage

Allow free visit

Psychosocial assessment

Comfort care plan

Active communication

Discharge planning / edu. booklet

Post-discharge hotline services

Direct readmission letter

Condolence card



## Results (1)

After 18 months trial from June 11 to Dec 2012

A total of 101 referral but only 83 cases recruited

Gender (n=83)









## Results (2)