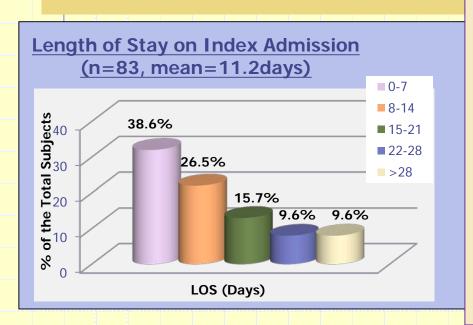

## From Do-not-Resuscitation Order to End-of-Life Care for the Elders in the Department of Geriatrics RHTSK

(老人科晚程關顧服務)



End-of-Life Care Team
Ruttonjee & Tang Shiu Kin Hospitals

Strategies:

**End of Life Care Workflow** 

Inhouse training

Poster for public promotion

Services referral form

Patient registry

Suitable environment / signage

Allow free visit

Psychosocial assessment

Comfort care plan

Active communication

Discharge planning / edu. booklet

Post-discharge hotline services

Direct readmission letter

Condolence card



## Results (1)

After 18 months trial from June 11 to Dec 2012

A total of 101 referral but only 83 cases recruited

Gender (n=83)









## Results (2)