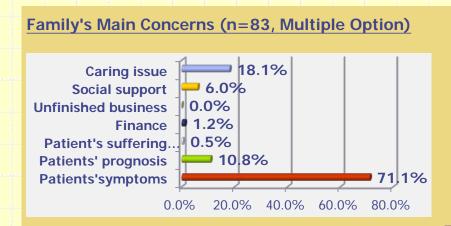

## From Do-not-Resuscitation Order to End-of-Life Care for the Elders in the Department of Geriatrics RHTSK

(老人科晚程關顧服務)



End-of-Life Care Team
Ruttonjee & Tang Shiu Kin Hospitals

Strategies:

**End of Life Care Workflow** 

Inhouse training

Poster for public promotion

Services referral form

Patient registry

Suitable environment / signage

Allow free visit

Psychosocial assessment

Comfort care plan

Active communication

Discharge planning / edu. booklet

Post-discharge hotline services

Direct readmission letter

Condolence card



## Results (1)

After 18 months trial from June 11 to Dec 2012

A total of 101 referral but only 83 cases recruited

Gender (n=83)









## Results (2)