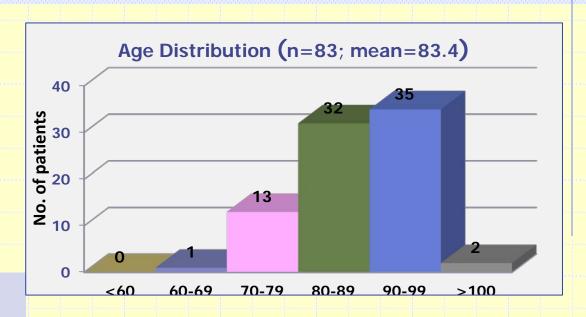

## Results (1)

After 18 months trial from June 11 to Dec 2012

A total of 101 referral but only 83 cases recruited

Gender (n=83)