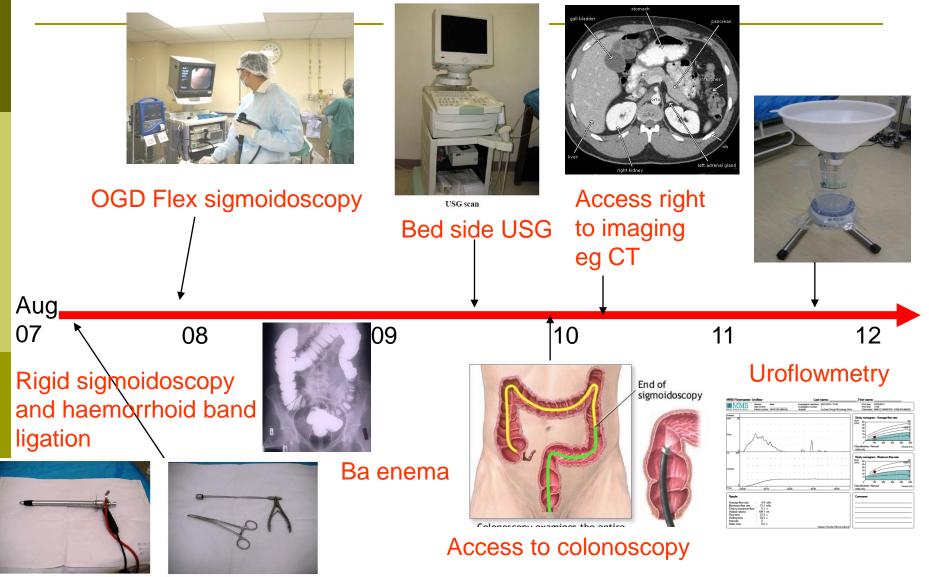

Significant reduction of surgical specialist outpatient waiting time through collaboration effort of Family Medicine and Department of Surgery

> Dr Chan Kin Wai Associate Consultant KWC FM&PHC/ PMH

## 新聞公報

## 2007年6月13日(星期三)

簡体版 | English | 寄給朋友 | 政府主網頁

立法會一題:醫院管理局的專科門診服務 \*\*\*\*\*

以下爲今日(六月十三日)在立法會會議上陳偉業議員的提問和衞生 福利及食物局局長周一嶽的答覆:

問題:

——本人近日接獲不少市民投訴,指公立醫院專科門診的輪候時間非常 長,例如有東涌居民被排期到三年後才獲診治。不少市民表示,<u>由於長期</u> <u>得不到適時治療而令病情惡化</u>。;



## Development



Rigid sigmoidoscope

Haemorrhoid band ligator

## From **2007-2012**, **13792** patients (upper, lower GI and urological symptoms) were triaged to FMSC The average waiting time of FMSC is around 6 months