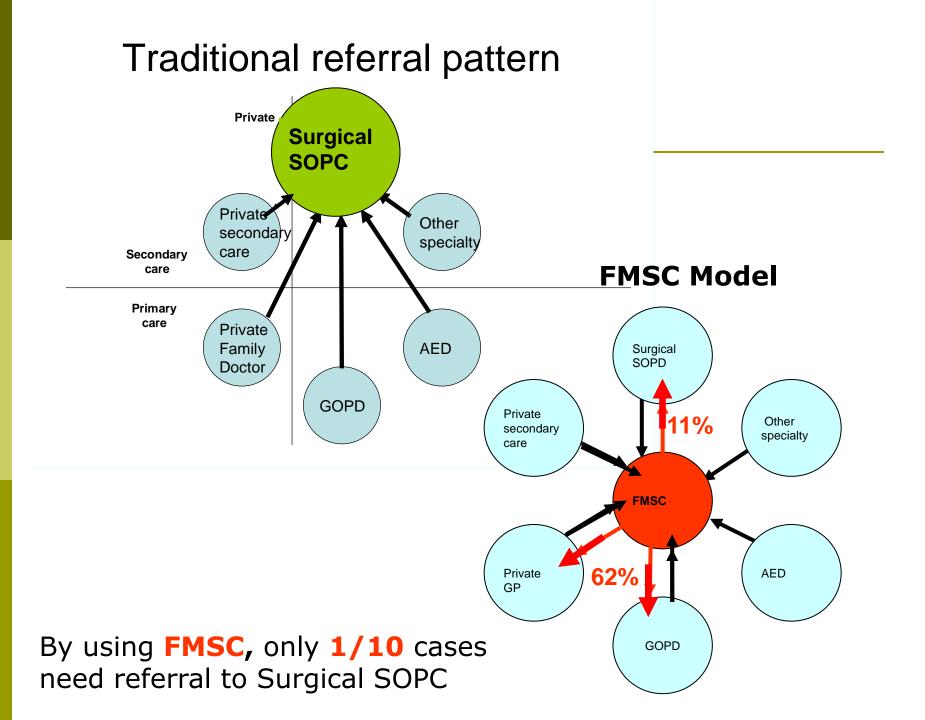

## From **2007-2012**, **13792** patients (upper, lower GI and urological symptoms) were triaged to FMSC The average waiting time of FMSC is around 6 months