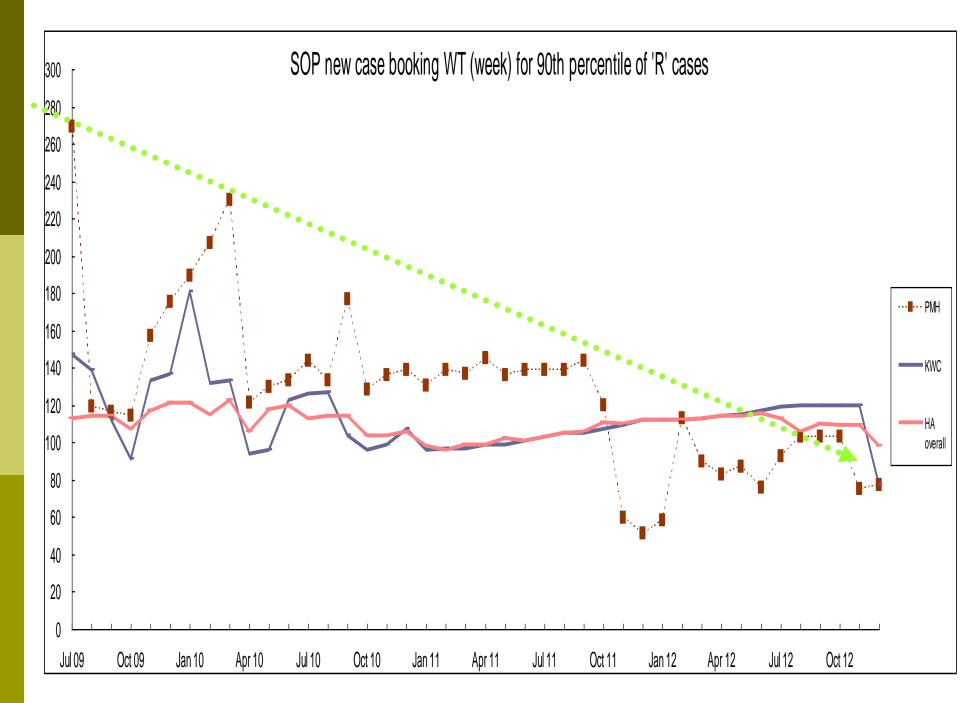

Significant reduction of surgical specialist outpatient waiting time through collaboration effort of Family Medicine and Department of Surgery

> Dr Chan Kin Wai Associate Consultant KWC FM&PHC/ PMH