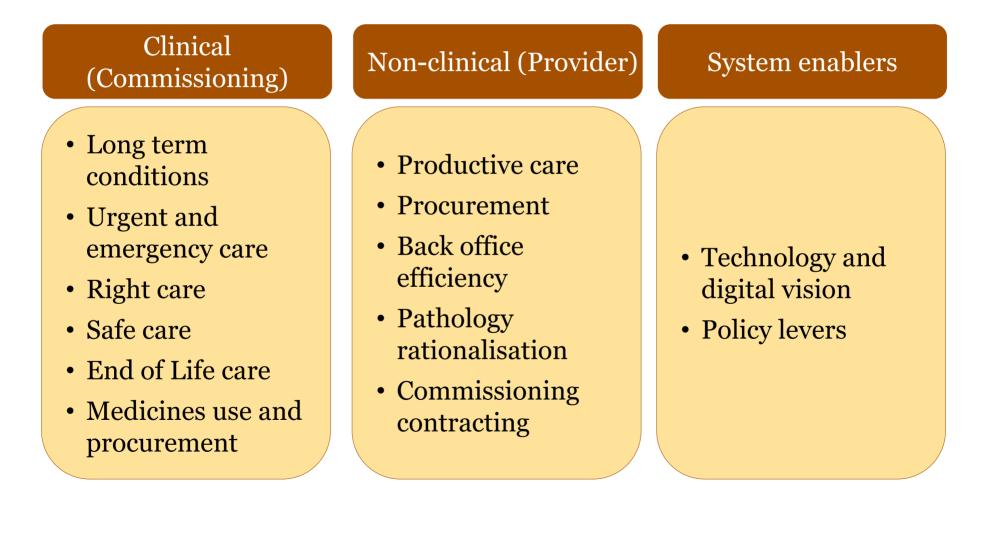

## Where does pay for performance fit in healthcare reform?

Nancy Park PwC Healthcare

## Three major forces are driving change in the healthcare sector...

Revolution in care Impact of new science

Regulatory reform Regulatory reform is emerging as all populations demand quality healthcare at a reasonable and sustainable cost

- Developed economies
- Dealing with aging populations and rapid rise of chronic illness
- Cost and quality
- Sustainability and value
- Developing economies
  - Rising middle class
  - Diseases of prosperity
  - Looking for leading edge solutions and lessons learnt

- Reimbursement reform
- Pay for performance
- Mandates for reduced errors, improved quality, better outcomes

## UK case study: "Quality, Innovation, Productivity and Prevention"



## **Contact**

Nancy Park PwC Healthcare Advisory +852 9128 1435 nancy.park@hk.pwc.com